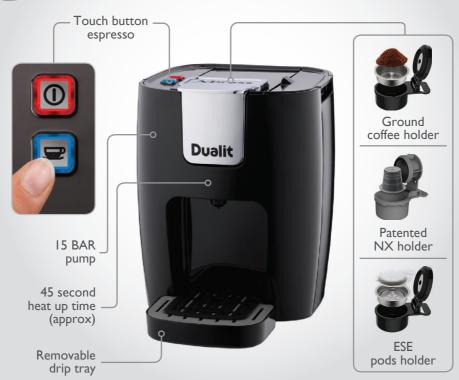

### 3IN1 COFFEE MACHINE

3 UNIQUE OPTIONS: Endless freedom of choice from patented NX Capsules, luxurious ground coffee and mess-free ESE Pods

PATENTED NX CAPSULES:

Ultimate convenience, for time-starved, need it now coffee drinkers

GROUND COFFEE:

Be a budding barista and explore a world of coffee

ESE PODS:

A hassle-free, mess-free alternative to ground coffee

NX capsules & ESE pods are available from retail stores, supermarkets and online at:

#### SPACE SAVING:

A compact counter-saver for the most stylish kitchens, from the petite to the deluxe