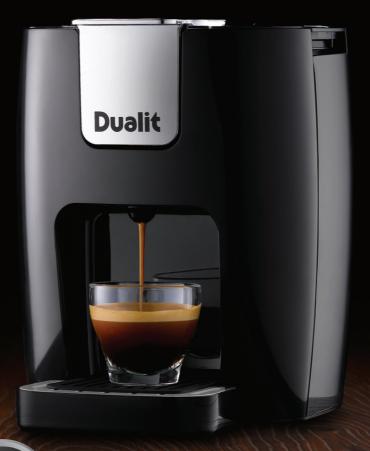

# Xpress

3IN1 COFFEE MACHINE

Experience the Xpress in action at WWW.DUALIT.COM/XPRESS

#### **EFFORTLESS ESPRESSO:**

Delivers touch-button espresso, with an aromatic, dense crema that baristas envy

Watch the video at WWW.DUALIT.COM/XPRESS