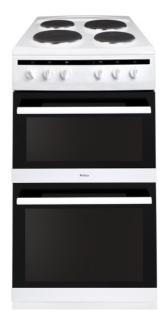

# AFS5500WH 50cm freestanding electric double oven with electric hob

#### Oven features

Number of cavities: 2Oven fuel type: ElectricEasy clean enamel interior

### Hob features

Rapid zones: 1Hob type: Solid plate

• Power levels on single zones: 6

### Hob specification

Front left: 180mm: 2kWFront right: 145mm: 1kWRear left: 145mm: 1kWRear right: 180mm: 1.5kW

#### Second oven features

Number of functions: 2Conventional oven

Half grill

### Door features

• Double glazed

• Removable inner door glass for easy cleaning

Removable door

#### Lighting

Number of lights: 2Cavity light power: 25W

### Accessories

Gril pan with grid : 1 Flat oven shelves: 2