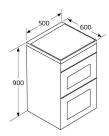

#### **Technical specification**

Main oven net capacity: 64LSecond oven net capacity: 41LRated electrical power: 9.5kW

• Power supply: 45A