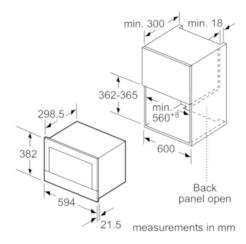

## Technical information

- Cavity volume: 21 litre
- Max. Power: 900 W; 5 Microwave power settings (90 W,180 W,360 W,600 W,900 W) with Inverter (MW)
- Number of automatic programmes: 10 PC
- Microwave inverter technology
- Intelligent inverter technology: For optimised results maximum output power will be regulated to 600 W when used in longer operation for gentler cooking.
- Length of mains cable: 150 cm
- Total connected load electric: 1.99 KW
- Appliance dimension (hxwxd): 382 mm x 594 mm x 320 mm
- Niche dimension (hxwxd): 362 mm 382 mm x 560 mm 568 mm x 300 mm
- Please refer to the dimensions provided in the installation manual

# Dimensioned drawings

critary at bottom. 14 min

measurements in mm

3/3