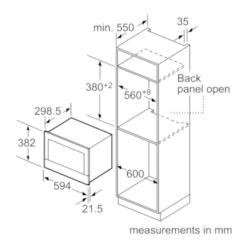

## Technical information

- Cavity volume: 21 litre
- Max. Power: 900 W; 5 Microwave power settings (90 W,180 W,360 W,600 W,900 W) with Inverter (MW)
- Number of automatic programmes: 10 PC
- Microwave inverter technology
- Intelligent inverter technology: For optimised results maximum output power will be regulated to 600 W when used in longer operation for gentler cooking.
- Length of mains cable: 150 cm
- Total connected load electric: 1.99 KW
- Appliance dimension (hxwxd): 382 mm x 594 mm x 320 mm
- Niche dimension (hxwxd): 362 mm 382 mm x 560 mm 568 mm x 300 mm
- Please refer to the dimensions provided in the installation manual

# Dimensioned drawings

critary at bottom. 14 min

measurements in mm

3/3