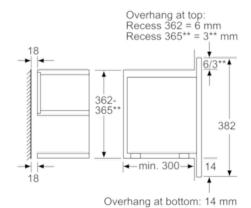

## Technical information

- Cavity volume: 21 litre
- Max. Power: 900 W; 5 Microwave power settings (90 W,180 W,360 W,600 W,900 W) with Inverter (MW)
- Number of automatic programmes: 10 PC
- Microwave inverter technology
- Intelligent inverter technology: For optimised results maximum output power will be regulated to 600 W when used in longer operation for gentler cooking.
- Length of mains cable: 150 cm
- Total connected load electric: 1.99 KW
- Appliance dimension (hxwxd): 382 mm x 594 mm x 320 mm
- Niche dimension (hxwxd): 362 mm 382 mm x 560 mm 568 mm x 300 mm
- Please refer to the dimensions provided in the installation manual

# Dimensioned drawings

critary at bottom. 14 min

measurements in mm

3/3