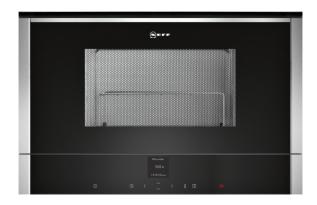

COOKING PASSION SINCE 1877

N 70 BUILT-IN MICROWAVE C17GROONOB STAINLESS STEEL

## Built-in microwave for upper cabinets

- √ Power
- √ Grill
- $\sqrt{}$  Automatic programmes
- $\sqrt{\phantom{a}}$  Modern LED lighting for bright, even illumination
- $\sqrt{\phantom{a}}$  Door mounted on the left.

#### **Features**

- Start button
  Door contact switch
- Automatic programmes
- Left hinged door
- LED light
- Cooling fan
- Cavity inner surface: Stainless steel

### Cleaning

• Full glass inner door