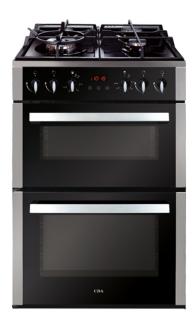

# CFD650SS 60cm double cavity freestanding cooker

#### Oven features

- Number of cavities: 2
- LED display
- Chromed rack sides
- Easy clean enamel interior
- Touch control programmable clock/timer
- Oven fuel type: Electric
- Cooling fan

## Hob features

- Pan supports: Cast ironFlame failure safety device
- Automatic ignitionHob type: Gas
- Number of burners: 4

#### Door features

- Double glazed
- Removable inner door glass for easy cleaning
- Removable top oven door

# Accessories

- Gril pan with grid: 1
- Flat oven shelves: 1
- LPG conversion kit
- Spacesaver shelf: 1
- Grill pan handles: 1