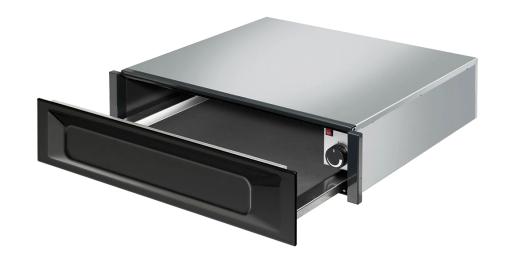

## **CTP9015N**

## **Victoria**

H x 15cm "Victoria" Built in Warming drawer, Black

EAN13: 8017709205461

- Suitable for fitting directly beneath a 45cm height compact Oven
- Both items together fit in a standard 60cm aperture
- Maximum load weight 15kg (inside drawer) / 50kg (above the drawer)
- Temperature range up to 80°C
- Push-pull mechanism (no handle)
- Capacity: 20.5 litres
- Non slip drawer liner
- Keep food warm
- Low temperature cooking
- Power heating element: 400W

## CTP9015N Victoria built-in warming drawer for ovens and cookers

## **CTP9015N**

built-in warming drawer for ovens and cookers