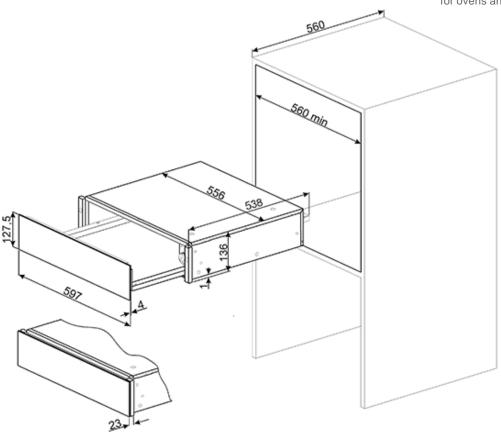

## **Victoria**

H x 15cm "Victoria" Built in Warming drawer, Black

EAN13: 8017709205461

- Suitable for fitting directly beneath a 45cm height compact Oven
- Both items together fit in a standard 60cm aperture
- Maximum load weight 15kg (inside drawer) / 50kg (above the drawer)
- Temperature range up to 80°C
- Push-pull mechanism (no handle)
- Capacity: 20.5 litres
- Non slip drawer liner
- Keep food warm
- Low temperature cooking
- Power heating element: 400W

## CTP9015N Victoria built-in warming drawer for ovens and cookers

## **CTP9015N**

built-in warming drawer for ovens and cookers