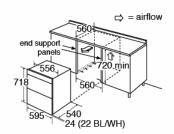

#### **Technical specification**

- Top oven net capacity: 35L
- Top oven gross capacity: 39L
- Bottom oven net capacity: 50L
- Rated electrical power: 4.3kW
- Power supply: 20A
- Mains cable: No