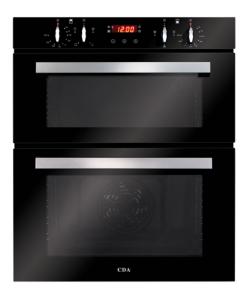

## DC740BL Built-under electric double oven

 $\triangle \times \otimes$ 

Functions - top oven Functions - main oven

# Features

- Easy clean enamel interior
- Cooling fan
- Interior halogen lights
- Chromed racked sides with integrated anti-tilt shelves
- Main oven touch control programmable electronic clock/timer
- Lower oven touch control electronic clock/timer
- Top oven touch control electronic clock/timer
- Double glazed doors
- · Removable doors

### **Door Features**

- Double glazed doors
- Number of glasses in door: 2
- Removable doors