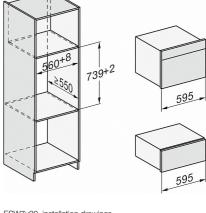

### Built-in steam oven for healthy cooking with automatic programmes.

DG2740, DG7140, DGM7340, H2760B/BP, H7140BM, H7x64B/BP, installation drawings

ESW7x20, installation drawings

ESW7x20, DG7xxx, DGM7xxx installation drawings

ESW7x10, installation drawings

ESW7x10, EVS7010, DG7x4x, DGM7x4x installation drawings

 $\label{eq:decomposition} \mbox{DG7x4x, DGM7x4x, DGC7x4xX installation} \\ \mbox{drawings}$ 