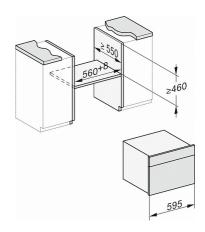

## DG 2740

Built-in steam oven for healthy cooking with automatic programmes.

| Technical data                               |        |  |
|----------------------------------------------|--------|--|
| L - Oven compartment                         | •      |  |
| Oven compartment volume in I                 | 40.0   |  |
| No. of shelf levels                          | 4      |  |
| Door hinge                                   | Bottom |  |
| Niche depth in mm                            | 550    |  |
| Appliance width in mm                        | 595    |  |
| Appliance height in mm                       | 455    |  |
| Weight in kg                                 | 26.8   |  |
| Total rated load in kW                       | 3.6    |  |
| Voltage in V                                 | 230    |  |
| Fuse rating in A                             | 13     |  |
| Length of supply lead in m                   | 2.0    |  |
| Standard accessories                         |        |  |
| Perforated stainless steel cooking container | 2      |  |
| Solid stainless steel cooking containers     | 1      |  |
| Wire rack                                    | 1      |  |
| Condensate tray                              | 1      |  |
| Descaling tablets                            | 2      |  |