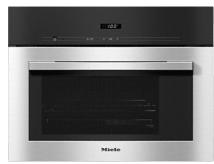

#### DG 2740

Built-in steam oven for healthy cooking with automatic programmes.

- 7-segment display with sensor controls – EasySensor
- Perfect results DualSteam technology
- Easy preparation of a complete mealmenu cooking
- Perfect results guaranteed every time
   Automatic programmes
- Plenty of room 40 l stainless steel oven compartment

#### DG 2740