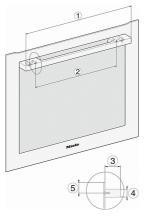

### Built-in steam oven for healthy cooking with automatic programmes.

DG2740, DG7140, DGM7340, H2760B/BP, H7140BM, H7x64B/BP, installation drawings

ESW7x20, installation drawings

ESW7x20, DG7xxx, DGM7xxx installation drawings

ESW7x10, installation drawings

ESW7x10, EVS7010, DG7x4x, DGM7x4x installation drawings

 $\label{eq:decomposition} \mbox{DG7x4x, DGM7x4x, DGC7x4xX installation} \\ \mbox{drawings}$ 

# Built-in steam oven

for healthy cooking with automatic programmes.

A) 22 mm glass, 23,3 mm stainless steel

DG7xxx, DGM7xxx, installation drawings

DG7x4x, DGM7x4x, installation drawings