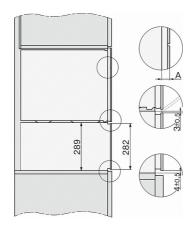

# Built-in steam oven

for healthy cooking with automatic programmes.

A) 22 mm glass, 23,3 mm stainless steel

DG7xxx, DGM7xxx, installation drawings

DG7x4x, DGM7x4x, installation drawings