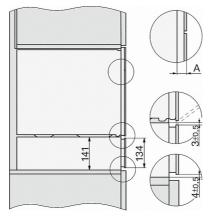

# Built-in steam oven

for healthy cooking with automatic programmes.

A) 22 mm glass, 23,3 mm stainless steel

DG7xxx, DGM7xxx, installation drawings

DG7x4x, DGM7x4x, installation drawings