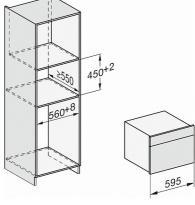

## DG 2740

Built-in steam oven for healthy cooking with automatic programmes.

| Technical data                               |        |  |
|----------------------------------------------|--------|--|
| L - Oven compartment                         | •      |  |
| Oven compartment volume in I                 | 40.0   |  |
| No. of shelf levels                          | 4      |  |
| Door hinge                                   | Bottom |  |
| Niche depth in mm                            | 550    |  |
| Appliance width in mm                        | 595    |  |
| Appliance height in mm                       | 455    |  |
| Weight in kg                                 | 26.8   |  |
| Total rated load in kW                       | 3.6    |  |
| Voltage in V                                 | 230    |  |
| Fuse rating in A                             | 13     |  |
| Length of supply lead in m                   | 2.0    |  |
| Standard accessories                         |        |  |
| Perforated stainless steel cooking container | 2      |  |
| Solid stainless steel cooking containers     | 1      |  |
| Wire rack                                    | 1      |  |
| Condensate tray                              | 1      |  |
| Descaling tablets                            | 2      |  |