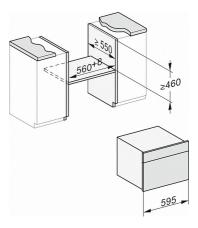

## DG 2740

Built-in steam oven for healthy cooking with automatic programmes.

| Technical data                               |        |  |
|----------------------------------------------|--------|--|
| L - Oven compartment                         | •      |  |
| Oven compartment volume in I                 | 40.0   |  |
| No. of shelf levels                          | 4      |  |
| Door hinge                                   | Bottom |  |
| Niche depth in mm                            | 550    |  |
| Appliance width in mm                        | 595    |  |
| Appliance height in mm                       | 455    |  |
| Weight in kg                                 | 26.8   |  |
| Total rated load in kW                       | 3.6    |  |
| Voltage in V                                 | 230    |  |
| Fuse rating in A                             | 13     |  |
| Length of supply lead in m                   | 2.0    |  |
| Standard accessories                         |        |  |
| Perforated stainless steel cooking container | 2      |  |
| Solid stainless steel cooking containers     | 1      |  |
| Wire rack                                    | 1      |  |
| Condensate tray                              | 1      |  |
| Descaling tablets                            | 2      |  |