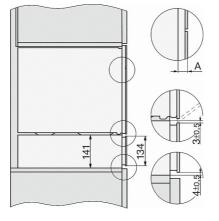

### Built-in steam oven for healthy cooking with automatic programmes.

DG2740, DG7140, DGM7340, H2760B/BP, H7140BM, H7x64B/BP, installation drawings

ESW7x20, installation drawings

ESW7x20, DG7xxx, DGM7xxx installation drawings

ESW7x10, installation drawings

ESW7x10, EVS7010, DG7x4x, DGM7x4x installation drawings

 $\label{eq:decomposition} \mbox{DG7x4x, DGM7x4x, DGC7x4xX installation} \\ \mbox{drawings}$ 