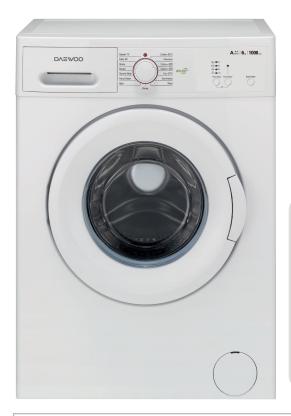

#### Daewoo Washing Machine

## DWDMV1011 A++ 6kg Door Cuick Wash 1000 rpm

|   | Model             | DWDMV1021                                                                                                                                                              |
|---|-------------------|------------------------------------------------------------------------------------------------------------------------------------------------------------------------|
| n | Capacity          | 6 KG                                                                                                                                                                   |
|   | SPIN SPEED(RPM)   | 1000                                                                                                                                                                   |
|   | DIMENSION (WxHxD) | 597 x 845 x 497 mm (net)                                                                                                                                               |
|   |                   | 641 x 881 x 547 mm (carton)                                                                                                                                            |
|   | Motor Type        | BELT TYPE                                                                                                                                                              |
|   | PROGRAM           | Speed15' / Daily 60' / Shirts / Mixed / Sports wear/ Hand<br>wash/ Spin / Rinse/ Cotton 90°c / Intensive / Cotton 60°c /<br>Cotton 40°c / Eco 20°c / Synthetics / Wool |
|   | DOOR Diameter     | 440 mm                                                                                                                                                                 |
|   | COLOR             | WHITE BODY / WHITE DOOR                                                                                                                                                |
|   | ENERGY EFFICIENCY | A++                                                                                                                                                                    |
|   | Noise (Wash/Spin) | 58 / 77 dBA                                                                                                                                                            |

# A +++ | 6 kg | 1000 rpm