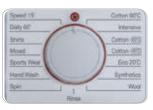

#### 15 Washing Programs

Speed 15' / Daily 60' / Shirts / Mixed / Sports Wear / Hand Wash / Spin / Rinse / Cotton 90°C / Intensive / Cotton 60°C / Cotton 40°C / Eco 20°C / Synthetics / Wool