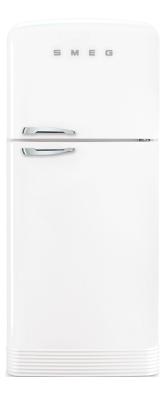

# FAB50RWH

### 50's Retro style

50's Style 'No Frost' Fridge-freezer White, Right hand hinge Energy efficiency class A++

EAN13: 8017709233860

- Gross capacity: 467 litres
- 1 compressor
- Noise level: 44 dB (A) re 1 Pw

### REFRIGERATOR

- Fresh Food capacity: 315 litres
- Life Plus 0°C zone
- 3 adjustable glass shelves
- 1 fixed glass shelf
- 2 fruit & vegetable drawers

### FREEZER\*\*\*\*

- Frozen Food capacity: 97 litres
- Manual ice maker
- Fast freezing compartment
- 1 fixed glass shelf
- NO FROST
- Energy efficiency class: A++
- Energy consumption: 300 kWh/year
- Climatic class: N-T
- Freezing capacity: 5.5kg/24h
- Thaw time: 10h