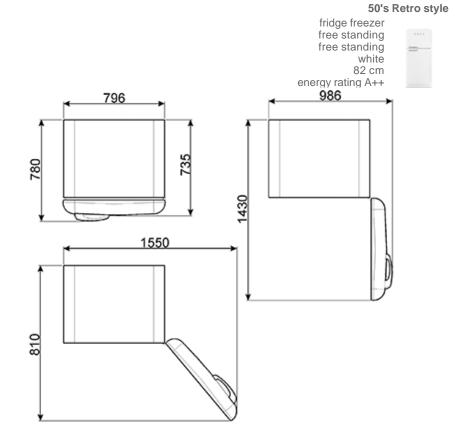

Rear panel material : Polypropylene (PP) back

A gap of 200mm must be left on the hinged side of the product to allow the door to open.

Key to symbols

# FAB50RWH

50's Retro style

fridge freezer free standing free standing white 82 cm

energy rating A++