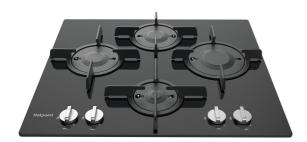

## FTGHG 641 D/H(BK)

12NC: F100259

GTIN (EAN) code: 5054645002597

| MAIN FEATURES                         |            |
|---------------------------------------|------------|
| Product group                         | Hob        |
| Construction type                     | Built-in   |
| Type of control                       | Mechanical |
| Type of control settings              | Knob       |
| Number of gas burners                 | 4          |
| Number of electric cooking zones      | -          |
| Number of electric plates             | -          |
| Number of radiant plates              | -          |
| Number of halogen plates              | -          |
| Number of induction plates            | -          |
| Number of electric warming zones      | -          |
| Location of control panel             | Front      |
| Basic surface material                | Glass      |
| Main colour of product                | Black      |
| Electrical connection rating (W)      | -          |
| Gas connection rating (W)             | -          |
| Current (A)                           | -          |
| Voltage (V)                           | 220-240    |
| Frequency (Hz)                        | 50/60      |
| Length of Electrical Supply Cord (cm) | 100        |
| Plug type                             | UK         |
| Gas connection                        | N/A        |
| Width of the product                  | 600        |
| Height of the product                 | 40         |
| Depth of the product                  | 510        |
| Minimum niche height                  | -          |
| Minimum niche width                   | 555        |
| Niche depth                           | 475        |
| Net weight (kg)                       | 8.90       |
| Automatic programmes                  | No         |