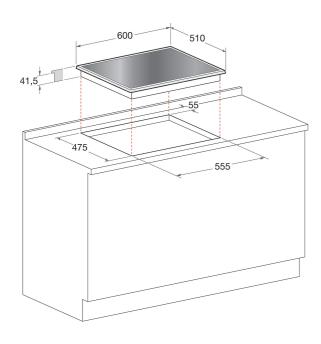

## FTGHG 641 D/H(BK)

12NC: F100259

GTIN (EAN) code: 5054645002597

| MAIN FEATURES                         |            |
|---------------------------------------|------------|
| Product group                         | Hob        |
| Construction type                     | Built-in   |
| Type of control                       | Mechanical |
| Type of control settings              | Knob       |
| Number of gas burners                 | 4          |
| Number of electric cooking zones      | -          |
| Number of electric plates             | -          |
| Number of radiant plates              | -          |
| Number of halogen plates              | -          |
| Number of induction plates            | -          |
| Number of electric warming zones      | -          |
| Location of control panel             | Front      |
| Basic surface material                | Glass      |
| Main colour of product                | Black      |
| Electrical connection rating (W)      | -          |
| Gas connection rating (W)             | -          |
| Current (A)                           | -          |
| Voltage (V)                           | 220-240    |
| Frequency (Hz)                        | 50/60      |
| Length of Electrical Supply Cord (cm) | 100        |
| Plug type                             | UK         |
| Gas connection                        | N/A        |
| Width of the product                  | 600        |
| Height of the product                 | 40         |
| Depth of the product                  | 510        |
| Minimum niche height                  | -          |
| Minimum niche width                   | 555        |
| Niche depth                           | 475        |
| Net weight (kg)                       | 8.90       |
| Automatic programmes                  | No         |