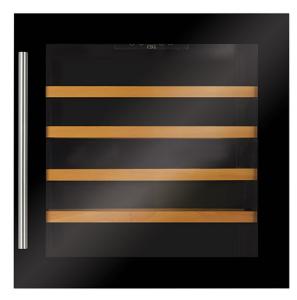

## FWV600BL Integrated wine cooler

## Features

- · Red digital display
- Triple glazed door
- UV-protective smoked toughened glass door
- Wooden slide-out shelves: 4
- Energy saving mode
- Temperature memory function
- Electronic temperature control
- LED interior lighting
- Height adjustable feet
- Over temperature alarm
- Door open alarm
- Reversible door
- ٠

**Technical specification** 

- Total bottle storage: 40(75cl Bordeaux bottles)
- Rated electrical power: 100W
- Noise level: 39dBA
- Net cabinet volume: 90
- Gross cabinet volume: 96
- Temperature range: 5-22
- Climate class: SN-ST
- Refrigerant type: R600a
- Refrigerant charge: 21g
- UK plug