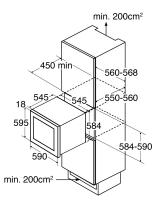

## FWV600BL Integrated wine cooler

## Features

- · Red digital display
- Triple glazed door
- UV-protective smoked toughened glass door
- Wooden slide-out shelves: 4
- Energy saving mode
- Temperature memory function
- Electronic temperature control
- LED interior lighting
- Height adjustable feet
- Over temperature alarm
- Door open alarm
- Reversible door
- ٠

**Technical specification** 

- Total bottle storage: 40(75cl Bordeaux bottles)
- Rated electrical power: 100W
- Noise level: 39dBA
- Net cabinet volume: 90
- Gross cabinet volume: 96
- Temperature range: 5-22
- Climate class: SN-ST
- Refrigerant type: R600a
- Refrigerant charge: 21g
- UK plug

## Energy

- Energy rating: A
- Energy consumption per annum: 140kW.h