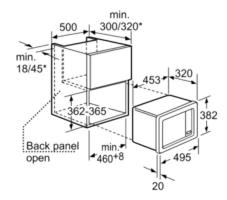

## Dimensioned drawings

\* = values for appliance with grill

Measurements in mm

Overhang at bottom: = 14 mm
\* = value for appliance with grill

Measurements in mm