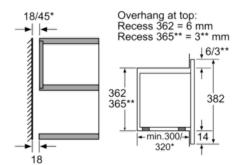

## Dimensioned drawings

\* = values for appliance with grill

Measurements in mm

Overhang at bottom: = 14 mm
\* = value for appliance with grill

Measurements in mm