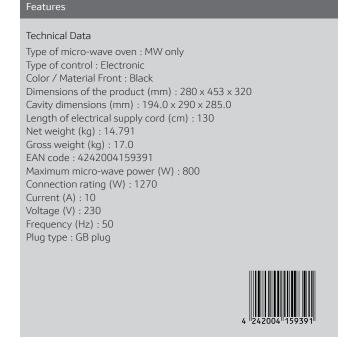

N 30 H53W50S3GB MICROWAVE OVEN BLACK









# N 30 H53W50S3GB MICROWAVE OVEN BLACK

#### Features

### Programmes/functions

- Microwave
- 7 automatic programmes:

### Special features

- 1 recipe memory position
- Electronic control

#### Features

- 24 hour LED clock
- Interior light
- Stainless steel interior
- 24.5 cm Glass turntable
- 5 power level microwave 90-180-360-600-800 Watts
- Retractable control dials
- Simple operating electronics Push button controls and Bevelled oval controls, Retractable control dials
- Left hinged side opening door
- Builds into a 50cm wide wall cupboard. Trim included.

N 30 H53W50S3GB MICROWAVE OVEN BLACK

## Dimensioned drawings



\* = values for appliance with grill

Measurements in mm



Overhang at bottom: = 14 mm
\* = value for appliance with grill

Measurements in mm