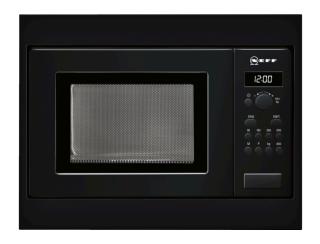

N 30 H53W50S3GB MICROWAVE OVEN BLACK

# N 30 H53W50S3GB MICROWAVE OVEN BLACK

#### Features

- 24 hour LED clock
- Interior light
- Stainless steel interior
- 24.5 cm Glass turntable
- 5 power level microwave 90-180-360-600-800 Watts
- Retractable control dials
- Simple operating electronics Push button controls and Bevelled oval controls, Retractable control dials
- Left hinged side opening door
- Builds into a 50cm wide wall cupboard. Trim included.