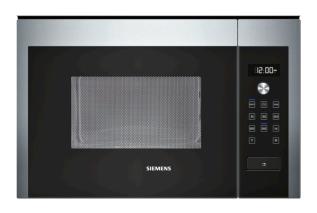

### iQ500 Compact microwave oven stainless steel

38cm high built-in microwave for energy-saving defrosting, reheating or preparation of dishes in the shortest possible time.

38cm high built-in, frameless microwave for fast defrosting, reheating or preparation of dishes.

- ✓ Easy to operate thanks to mechanical control.
- ✓ Perfectly cooked food, everytime, thanks to the electronic cookControl 7 automatic roasting system.
- ✓ lightControl control panel with digital display for easy and intuitive operating convenience.
- $\checkmark$  Modern operating convenience thanks to a digital display.
- ✓ Weight control with automatic temperature setting for all defrost, cooking and combination programmes.
- ✓ For installation in a 60 cm wide niche.

#### Design

- Electronic oven clock timer
- Touch control, Stainless steel control dial, Retractable control dial
- 31.5 cm Glass turntable
- White display with blue indicator lights
- Open Door button
- Left hinged door