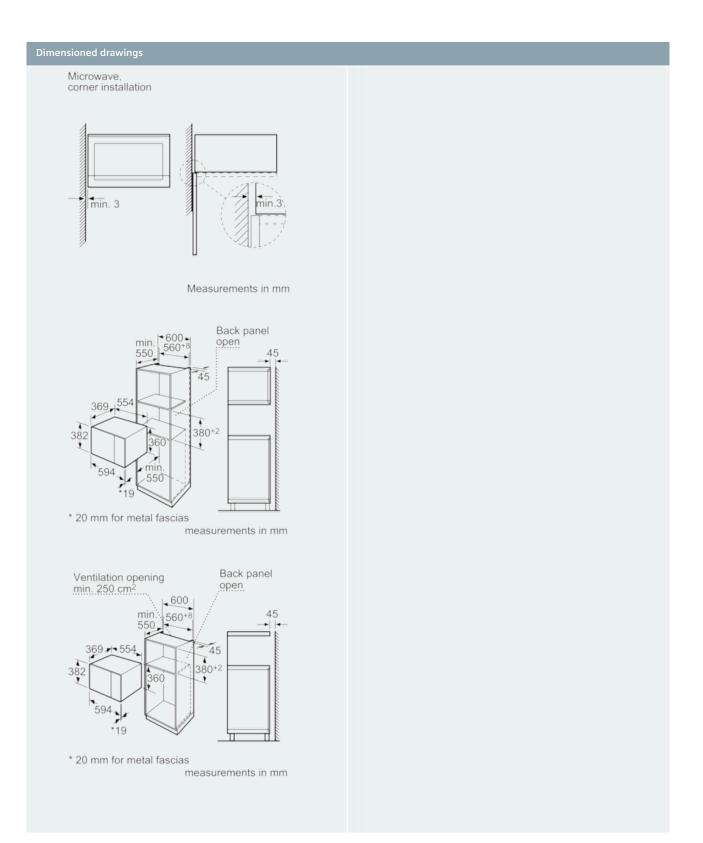

#### **Technical Data**

Type of micro-wave oven : MW only Type of control : Electronic Color / Material Front : Stainless steel Dimensions of the product (mm) : 382 x 594 x 388 Cavity dimensions (mm) : 208.0 x 328.0 x 369.0 Length of electrical supply cord (cm) : 130 Net weight (kg) : 18.3 Gross weight (kg) : 20.0 EAN code : 4242003658581 Maximum micro-wave power (W) : 900 Connection rating (W) : 1450 Current (A) : 10 Voltage (V) : 230-240 Frequency (Hz) : 50 Plug type : GB plug