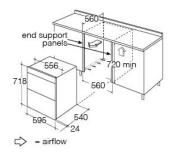

## Technical specification

- Top oven net capacity: 35L
- Main oven net capacity: 50L
- Rated electrical power: 4.3kW
- Power supply: 20A