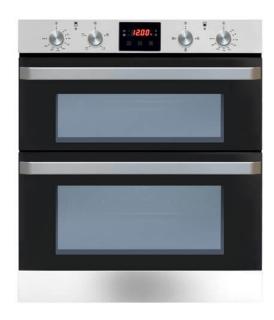

# MD721SS Built-under double electric oven

Functions - top oven Functions - main oven Imadima ima

## Features

- Easy clean enamel interior
- Cooling fan
- Interior halogen lights
- Chromed racked sides with integrated anti-tilt shelves
- Main oven Full touch control (functions and programmer)
- Removable doors

#### **Door Features**

- Double glazed doors
- Removable door
- Both