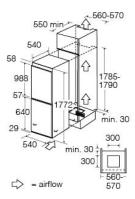

#### Technical specification

- Total useable capacity: 242L net
- Freezing capacity: 3.5kg/24h
- Noise level: 39dBA
- Freezer gross capacity: 75
- Freezer net capacity: 60
- Fridge gross capacity: 185Fridge net capacity: 182
- Total capacity: 260
- Climate class: N-ST
- Max storage time (power failure): 11
- Refrigerant type: R600a
- UK plug
- Voltage/frequency: 220-240V/ 50