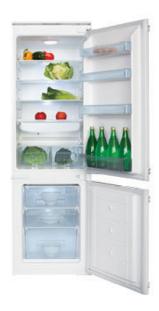

#### Features

- Interior light
- Height adjustable feet
- Control system: Mechanical

## Fridge features

- Glass shelf: 5 glass shelves
- In-door balconies: 3 in-door balconies

#### Freezer features

- 4 star rating
- 3 storage compartments