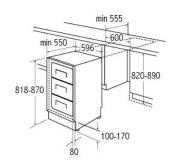

## Technical specification

- Fixed hinges
- Freezing capacity: 4.5kg/24h
- Total useable capacity: 95L net
- Noise level: 41dBA
- Climate class: A+
- UK plug fitted
- Total capacity:
- Mains cable: H05VV-F
- Freezer gross capacity: 105
- Max storage time (power failure): 11
- Number of compressors: 1
- Power cable length: 180cm
- Number of cores: 3