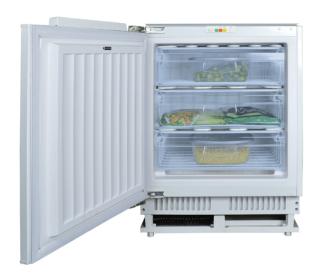

## MFU801 Integrated under counter freezer

## Features

- 4 star rating
- Automatic ice dispenser: 0
- Fast freeze/ super freeze
- Storage compartments:
- 1 ice cube tray
- Temperature warning light
- Reversible doors
- · Height adjustable feet
- Control system: Mechanical
- · Star rating:

## Technical specification

- Fixed hinges
- Freezing capacity: 4.5kg/24h
- Total useable capacity: 95L net
- Noise level: 41dBA
- Climate class: A+
- UK plug fitted
- Total capacity:
- Mains cable: H05VV-F
- Freezer gross capacity: 105
- Max storage time (power failure): 11
- Number of compressors: 1
- Power cable length: 180cm
- Number of cores: 3