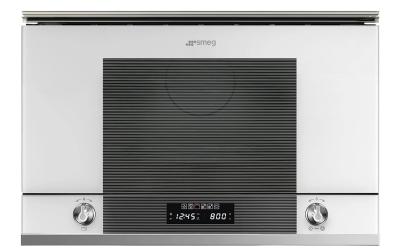

## linea

"Linea" Microwave Oven with electric grill, White 320mm depth allows installation in wall unit

EAN13: 8017709250157

5 functions including pizza

## Controls positioned at the bottom

- Electronic timer
- Tilting grill
- Quartz Grill (1.2kW)
- Microwave Output Power 850W
- Oven Capacity: 22 litres
- Usable cavity space dimensions (HxWxD): 220x350x280mm
- ceramic base
- St/steel interior
- Cooling system
- · Auto calculation of defrosting by time or weight
- Child safety lock