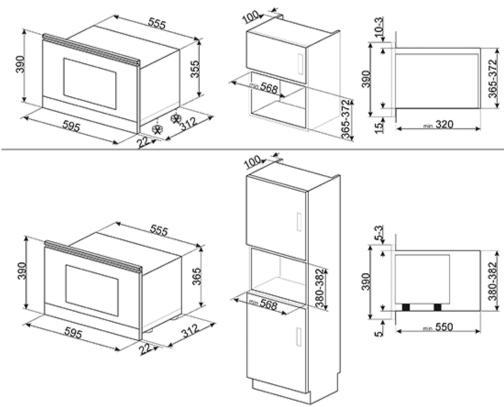

## linea

"Linea" Microwave Oven with electric grill, White 320mm depth allows installation in wall unit

EAN13: 8017709250157

5 functions including pizza

## Controls positioned at the bottom

- Electronic timer
- Tilting grill
- Quartz Grill (1.2kW)
- Microwave Output Power 850W
- Oven Capacity: 22 litres
- Usable cavity space dimensions (HxWxD): 220x350x280mm
- ceramic base
- St/steel interior
- Cooling system
- · Auto calculation of defrosting by time or weight
- Child safety lock