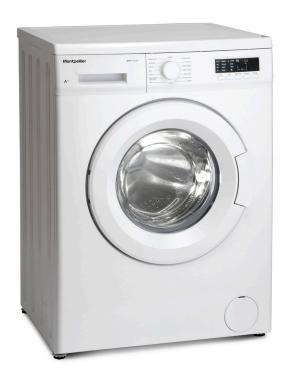

## MW7112P

## Freestanding Washing Machine

## **Specification**

7Kg Capacity 15 Programmes 15 Min Rapid Wash\* **Unbalanced Control System Dual Use LED Progress Lights** Child Lock

Capacity 7Kg

1200RPM Spin Speed

15 - Cotton 90°, Cotton Eco 60°, Pre-Wash Cotton, Cotton 40°, Eco 20°, Wool, Easy Care, Rinsing, **Programmes** Spinning, Sports Wear, Sensitive/Hand Wash, Mixed, Blouses / Shirts, Rapid 15 Min, Daily 60 Min

**Energy Rating** Α+

222kWh (annum) **Energy Consumption** 

**Water Consumption** 10337L/annum

**Noise Level** 58dB (wash) | 79dB (spin)

**Features** 15 Min Rapid Wash\*, Unbalanced Control System, Child Lock

Colour

**Dimensions** H845 W597 D527mm

Guarantee 2 Year Parts and Labour Guarantee

<sup>\*</sup>Based on 2kg load at 30°