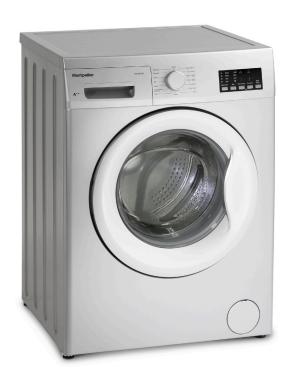

## MW8014S

## Freestanding Washing Machine

## **Specification**

8Kg Capacity 15 Programmes 15 Min Rapid Wash\* **Unbalanced Control System Delay Start** Child Lock

Capacity 8Kg

1400RPM Spin Speed

15 - Cotton 90°, Cotton 60° (pre), Cotton 60°, Cotton 40°, Eco Wash 40°, Quick Wash 30°, Eco 20°, **Programmes** Synthetic 60°, Synthetic 40°, Synthetic Cold, Delicate 30°, Wool 30°, Rinsing, Spinning, Draining

**Energy Rating** A++

**Energy Consumption** 219kWh (annum) **Water Consumption** 10224L/annum

**Noise Level** 58dB (wash) | 78dB (spin)

**Features** 15 Min Quick Wash\*, Unbalanced Control System, Dual Use LED Progress Lights,

Delay Start (3-12hrs)

Silver (available in white and black) Colour

**Dimensions** H845 W597 D557mm

2 Year Parts and Labour Guarantee Guarantee