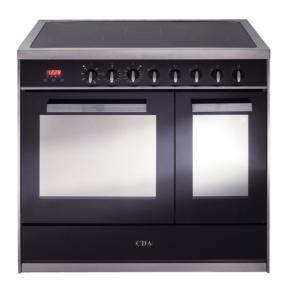

# RV961SS 90cm twin cavity electric range cooker

Main oven features

## Hob features

- Number of burners/zones: 5
- Number of dual zones: 2
- · Residual heat indicators

### Oven features

- · Easy clean enamel interior
- Cooling fan
- Interior halogen lights
- Chromed rack sides with integrated anti-tilt shelves
- Touch control programmable electronic clock/timer
- Triple glazed door with removable inner door glass for easy cleaning
- Removable doors
- Automatic cooking
- Semi-automatic cooking
- Oven fuel type: Electric
- Number of cavities: Twin cavities
- Non slip feet

# Other features

- Height adjustable feet
- Storage compartment

## Accessories

- 2 + 2 flat shelves
- 2 grill pans with grid

#### Optional accessories

• Pizza stone: ACG10

## **Hob Specification**

Front left inner: 140mm: 1.1kWFront left outer: 210mm: 2kWFront right: 140mm: 1.2

Front right: 140mm: 1.2Rear left: 140mm: 1.2Rear right: 180mm: 1.8

Centre, dual inner: 140mm: 1.1kWCentre, dual outer: 250mm: 2kW