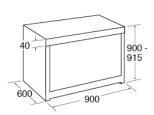

ean enamel interior
- Cooling fan
- Interior halogen lights
- Chromed rack sides with integrated anti-tilt shelves
- Touch control programmable electronic clock/timer
- Triple glazed door with removable inner door glass for easy cleaning
- Removable doors
- Automatic cooking
- Semi-automatic cooking
- Oven fuel type: Electric
- Number of cavities: Twin cavities
- Non slip feet

# Other features

- Height adjustable feet
- Storage compartment

## Accessories

- 2 + 2 flat shelves
- 2 grill pans with grid

#### Optional accessories

• Pizza stone: ACG10

## **Hob Specification**

Front left inner: 140mm: 1.1kWFront left outer: 210mm: 2kWFront right: 140mm: 1.2

Front right: 140mm: 1.2Rear left: 140mm: 1.2Rear right: 180mm: 1.8

Centre, dual inner: 140mm: 1.1kWCentre, dual outer: 250mm: 2kW