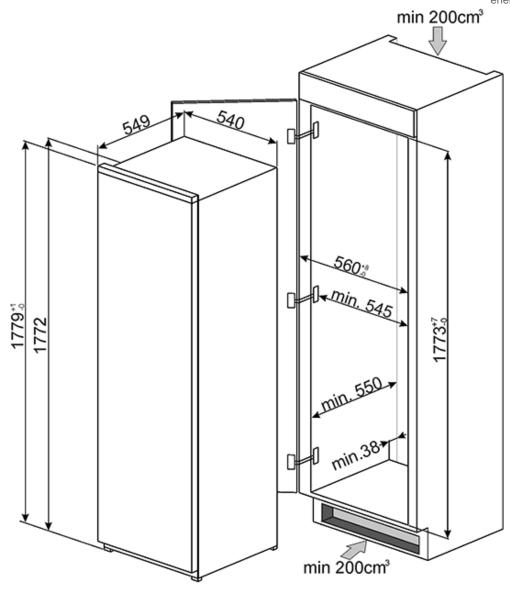

# **S7298CFEP**

In Column Larder Fridge with Freezer compartment Energy Efficiency Class A+

EAN13: 8017709206796

- Gross capacity: 298 litres
- Sliding rail fitting
- Reversible doors
- Noise level: 35 dB (a) re 1 pW