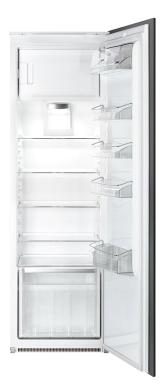

# **S7298CFEP**

In Column Larder Fridge with Freezer compartment Energy Efficiency Class A+

EAN13: 8017709206796

- Gross capacity: 298 litres
- Sliding rail fitting
- Reversible doors
- Noise level: 35 dB (a) re 1 pW

#### Refrigerator:

- Fresh food capacity: 268 litres
- 4 adjustable glass shelves
- 1 glass fruit and vegetable cover
- 1 large fruit and vegetable container

#### Freezer:

- Frozen food capacity: 26 litres
- Energy efficiency class: A+
- Energy consumption: 279 kWh per year
- Climatic class: SN T
- Freezing capacity: 3 kg/24 h
- Thaw time: 20 hrs

Rear panel material : Polypropylene (PP) back