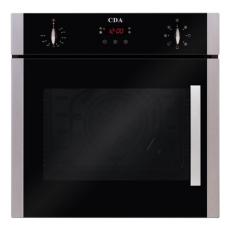

# SC620SS Seven function, electric, side opening oven

#### Features

- · Easy clean enamel interior
- Cooling fan
- Interior halogen light
- Chromed rack sides with integrated anti-tilt shelves
- Touch control programmable clock/timer
- Fitting note: Supplied with a reversible, side opening, magnetic close door
- Triple glazed removable cool door with removable inner glass for easy cleaning
- Reversible side opening door

Available in

· Stainless steel