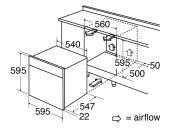

## **Technical specification**

- Power Supply: 13A
- Net Capacity: 59
- Gross Capacity: 66L
- Rated electrical power: 2kW

Energy

- Energy efficiency class: A
- Energy consumption conventional: 0.89kW
- Energy consumption forced air: 0.82kW
- Size of cavity classification: M
- Time to cook a standard load: 44.5min