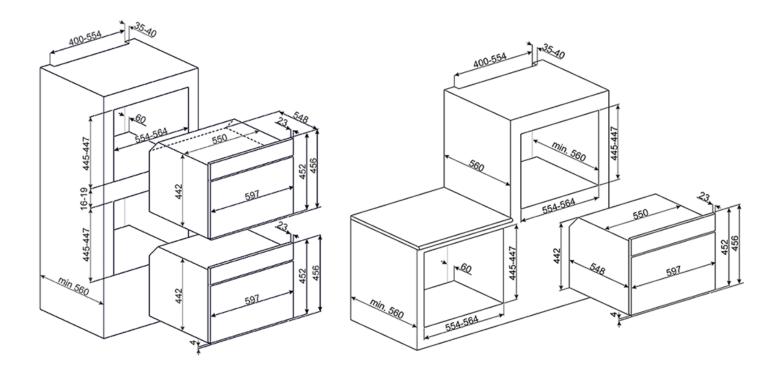

STANDARD ACCESSORIES:

St/Steel deep tray (40mm deep)

St/Steel deep tray (40mm deep)

St/Steel tray (20mm deep)

2 x Chrome shelves

1 x Grill mesh

Oven capacity: gross – 50 litres, net – 41 litres

Usable cavity space dimensions (HxWxD): 212x462x407mm