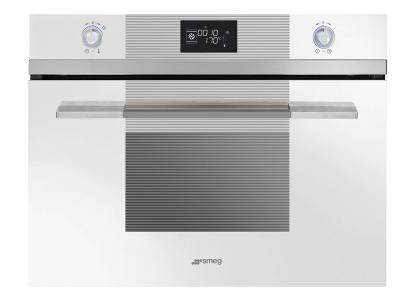

# SF4120VCB

### linea

60cm "Linea" Compact Combination Steam Oven, White

AVAILABLE WHILST STOCKS LAST!

45cm reduced height compact oven

- 12 Functions including Circulaire element with fan
- Automatic programs: 20
- Other functions: Rising, Minute Minder
- Other Steam functions: Tank cleaning, Water outlet, Water input
- Other Option: Keep warm, Eco light
- LCD display
- Electronic timer with end of cooking alarm
- Air cooling system
- Triple glazed removable door
- Energy saving mode Ecologic
- Rapid pre-heating
- Closed door grilling
- Easy clean enamel interior
- 3 cooking levels
- Metal side supports
- Child safety lock

STANDARD ACCESSORIES:

St/Steel deep tray (40mm deep)

St/Steel deep tray (40mm deep)

St/Steel tray (20mm deep)

2 x Chrome shelves

1 x Grill mesh

Oven capacity: gross – 50 litres, net – 41 litres

Usable cavity space dimensions (HxWxD): 212x462x407mm