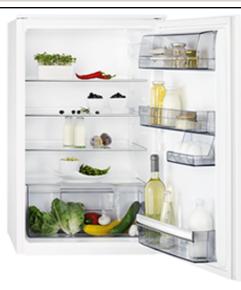

#### · Adjustable temperature controls

- 143 litre gross fridge capacity
- 142 litre net fridge capacity
- •Auto fridge defrost
- •Precision cooling system
- •98 bottle capacity
- •Full width covered dairy compartment
- •Door shelves
- •Half width sliding door shelf
- Interior light
- •Slider door fittings
- •Reversible door

#### **Technical Specs :**

 Dimensions (mm) (HxWxD) : 873x540x549 •Dimensions : 880x560x550 Installation : BI Slide Door •Door hinges : Right & Reversible •Min. ambient temp, C: 10 •Cord Length : 2.4 •Voltage : 230-240 •Required Fuse : 10 •Frequency : 50 •Energy efficiency (2010/30/EC) : A++ •Height (mm) : 873 •Width (mm) : 540 •Depth (mm) : 549 •Annual energy consumption, kWh : 96 •Freezing capacity, kg/24h: 0 •Rising time, h: 0 •Climate Class (2010/30/EC) : SN-N-ST-T •Noise level, dB(A): 38 •DK\_RE\_GrossNet\_capacity : 143/142 •Gross capacity chill zone : 0 •Net capacity chill zone (I): 0 Gross capacity star compartment : 0 •Net capacity star compartment (I) : 0 •Star Rating Freezer Compartment : None •Colour : White •Wheels/feet : Fixed feet •Lamps, refrigerator : LED Bulb