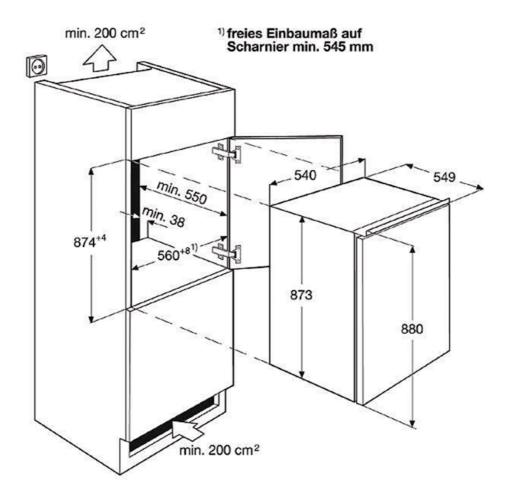

#### **Technical Specs :**

 Dimensions (mm) (HxWxD) : 873x540x549 •Dimensions : 880x560x550 Installation : BI Slide Door •Door hinges : Right & Reversible •Min. ambient temp, C: 10 •Cord Length : 2.4 •Voltage : 230-240 •Required Fuse : 10 •Frequency : 50 •Energy efficiency (2010/30/EC) : A++ •Height (mm) : 873 •Width (mm) : 540 •Depth (mm) : 549 •Annual energy consumption, kWh : 96 •Freezing capacity, kg/24h: 0 •Rising time, h: 0 •Climate Class (2010/30/EC) : SN-N-ST-T •Noise level, dB(A): 38 •DK\_RE\_GrossNet\_capacity : 143/142 •Gross capacity chill zone : 0 •Net capacity chill zone (I): 0 Gross capacity star compartment : 0 •Net capacity star compartment (I) : 0 •Star Rating Freezer Compartment : None •Colour : White •Wheels/feet : Fixed feet •Lamps, refrigerator : LED Bulb