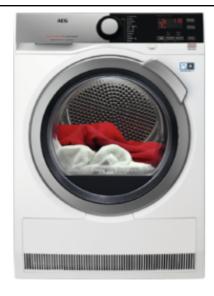

#### IT'S THE WOOL SWEATER GUARDIAN.

Now you can tumble dry everything you wash. From the softest wool sweater to an everyday business shirt or ski jacket. Dryers with the AbsoluteCare® System have tailored programming to precisely control the movement and temperature of the drying cycle.

#### **Product Description:**

Now you can tumble dry everything you wash. From the softest wool sweater to an everyday business shirt or ski jacket. Dryers with the AbsoluteCare® System have tailored programming to precisely control the movement and temperature of the drying cycle. Preventing shrinkage\*. Maintaining shape. Restoring waterproofing. Redefining tumble drying for every fabric in your wardrobe. \* Comparable with flat drying of wool.