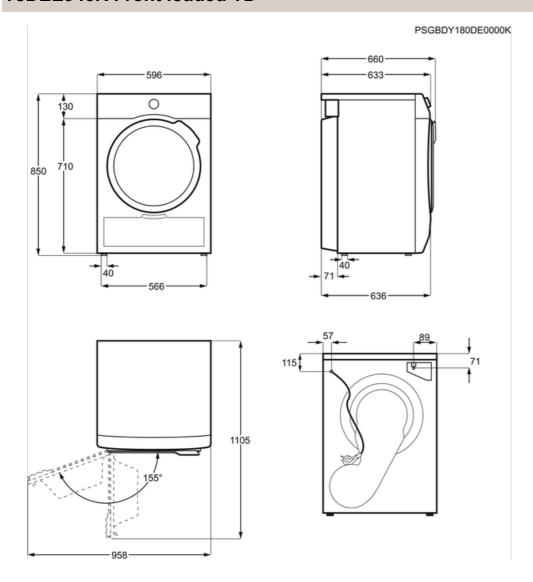

## **Technical Specs:**

- · Second Generation Energy Class : A++
- •Condensation efficiency : B
- •Weighted condensation efficiency: 87
  •Energy cupboard dry 1000: 2.3
  •Annual energy consumption, kWh: 259
- •Dryer Type : Heat pump •Drying Capacity (kg) : 9.0 •Drum volume : 118 •Sound Power Level : 65
- •Dimensions (mm) (HxWxD): 850x600x600
- Depth max, mm: 665
  Cord Length: 1.45
  Voltage: 230-240
  Required Fuse: 13
  Frequency: 50
  Motor System: Inverter
- •Door hinges : Left reversible by user
- •Tank Capacity: 5.28
- •Conditioning : Synthetics, Wool, duvet, Outdoor, Silk, sports, Bedlinen, Cottons, Easy iron, Mix
- •Cotton Program : Cupboard dry plus, Extra dry, Iron dry •Synthetics Program : Cupboard dry, Extra dry, Iron dry
- •Woolmark : Blue
- Included accessories: Direct drain hose
  Optional Accessories: Stacking kit
  Program Description: English
  Product Partner Code: All Open