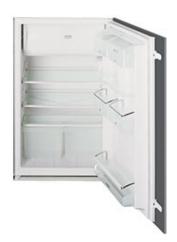

# **UKFL167AP**

In Column Refrigerator with Ice Box Energy Efficiency Class A+

### REFRIGERATOR:

Fresh food capacity: 114 litres

Automatic defrost

2 adjustable glass shelves

1 fixed glass shelf

2 vegetable containers

Further door storage

#### FREEZER: 4 Stars

Frozen food capacity: 17 litres

Ice cube tray

Energy efficiency class: A+

Energy consumption: 175 kW/h per year

Climatic class: ST

Freezing capacity: 2kg/24h

Thaw time: 12h