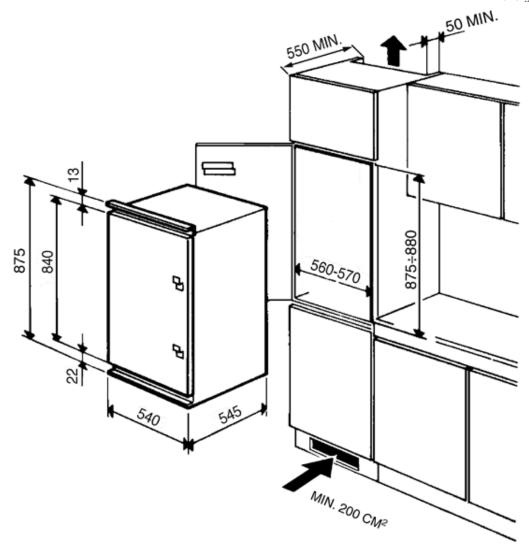

# **UKFL167AP**

In Column Refrigerator with Ice Box Energy Efficiency Class A+

### **UKFL167AP**

fridge freezer built-in [ 54 cm

A+:
Smeg products with A+ or A++ energy rating are highlighted with one of the following Symbols

fridge freezer built-in Cucina Selection 54 cm energy rating A+