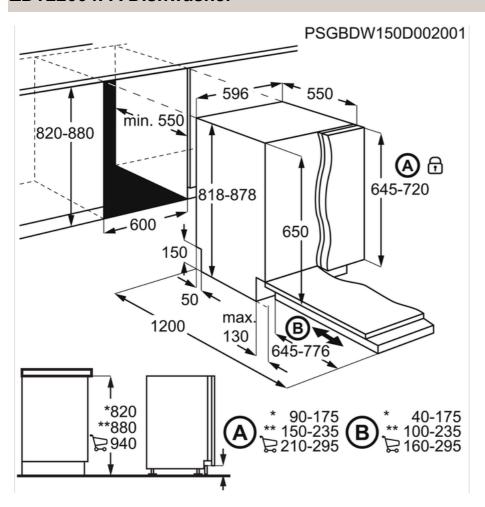

### Technical Specs :

- · Installation : Fully integrated
- •Dimensions (mm) (HxWxD) : 818x596x550
- •Dimensions\_Dishwasher\_FSBU\_DK: 820-880x600x550
- •Double Hinges : Sliding •Water Supply : Cold or hot
- •Cord Length: 1.5
- •Inlet hose length (mm): 150 •Outlet hose length (mm): 150
- •Connected Load: 1950
- •Wheels/feet: 2 adj feet + 1 front adj rear foot, Adj 0 to 8 cm
- Voltage: 220-240Required Fuse: 10Frequency: 50Noise level, dB(A): 48
- •Settings: 13
- •Number of programmes : 5 •Number of Temperatures : 3
- Second Generation Energy Class: A+
   Cleaning efficiency (2010/30/EC): A
   Drying efficiency (2010/30/EC): A
- •Energy consumption (annual) : 295 •Annual water consumption, I : 3080
- •Water consumption, I : 11 •Program : Eco 50
- •Door Colour : None •Anti-flood Device : Floating switch