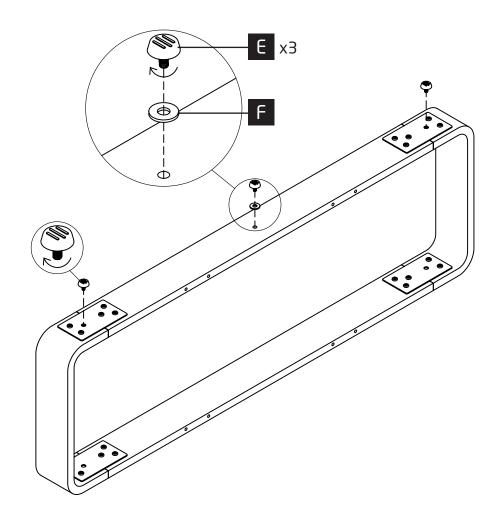

cloth.

In order to maintain a high quality finish, when cleaning metal, painted or wooden parts please use a soft cloth with a suitable furniture polish if required.

#### WARNING :

Do not sit or stand on this product.

Do not attempt to move this product whilst loaded with equipment.

DO NOT OVERTIGHTEN ANY PART OF THIS ASSEMBLY

Please Note: Total maximum load for unit should not exceed 100Kg. This product must be assembled in accordance with these assembly instructions. Maximum load for top shelf is 50kg.

#### PLEASE KEEP THESE INSTRUCTIONS FOR FUTURE REFERENCE

### ARMOUR HOME ACCEPTS NO LIABILITY FOR ANY DAMAGE CAUSED THROUGH INCORRECT OR INAPPROPRIATE USE OF THIS PRODUCT.

#### Ø8 x 30mm

#### M6 x 12mm

Ø)

D

x4



A

x8







x5





Ø6 x 49mm

Ø19 x 11.5mm



G x4





























## alphason

### Continue for UNIFIT TV BRACKET assembly instructions (ITEM SOLD SEPARATELY)



VESA pack.























## alphason