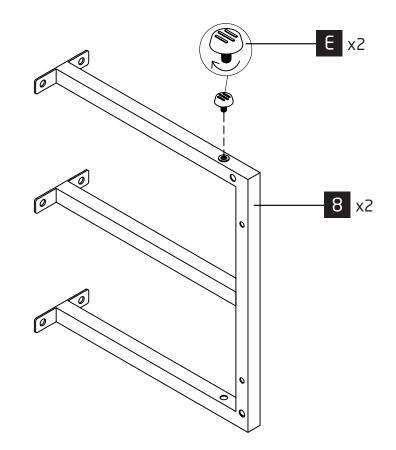

oth.

In order to maintain a high quality finish, when cleaning metal, painted or wooden parts please use a soft cloth with a suitable furniture polish if required.

#### WARNING :

Do not sit or stand on this product.

Do not attempt to move this product whilst loaded with equipment.

DO NOT OVERTIGHTEN ANY PART OF THIS ASSEMBLY

Please Note: Total maximum load for unit should not exceed 100Kg. This product must be assembled in accordance with these assembly instructions. Maximum load for top shelf is 50kg.

#### PLEASE KEEP THESE INSTRUCTIONS FOR FUTURE REFERENCE

### ARMOUR HOME ACCEPTS NO LIABILITY FOR ANY DAMAGE CAUSED THROUGH INCORRECT OR INAPPROPRIATE USE OF THIS PRODUCT.

#### Ø8 x 30mm

#### M6 x 12mm

Ø)

D

x4



A

x8







x5





Ø6 x 49mm

Ø19 x 11.5mm



G x4





























## alphason

### Continue for UNIFIT TV BRACKET assembly instructions (ITEM SOLD SEPARATELY)



VESA pack.























## alphason