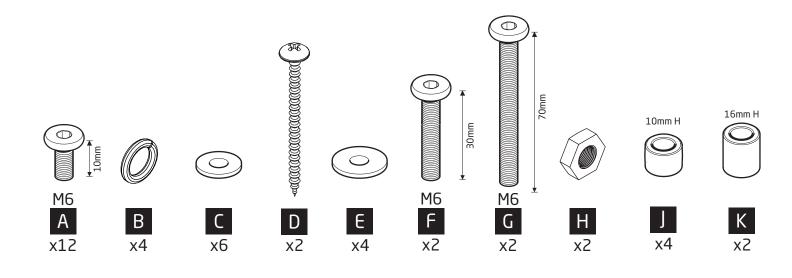

#### Pre-assembly preparation

Please check the pack contents before attempting to assemble this product. A full checklist of components is given in this leaflet. If any components are missing, please contact the retailer from whom you bought this product.

The fittings pack contains SMALL ITEMS which should be KEPT AWAY FROM YOUNG CHILDREN.

Read this leaflet in full before commencing assembly to ensure safe and satisfactory operation of this product.