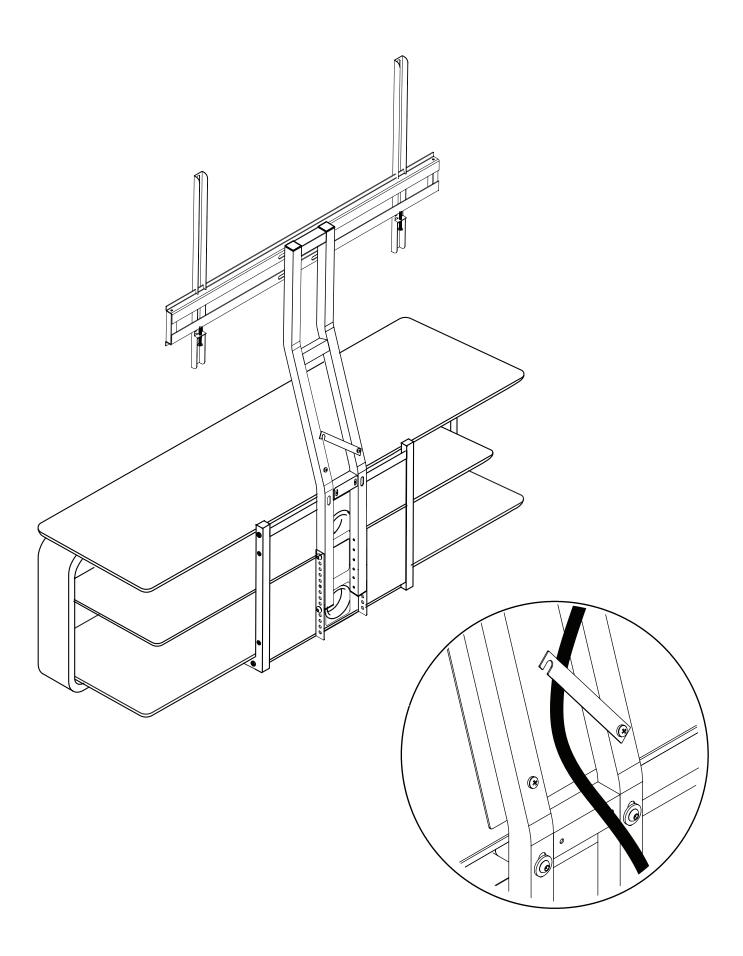

### Continue for UNIFIT TV BRACKET assembly instructions (ITEM SOLD SEPARATELY)

VESA pack.