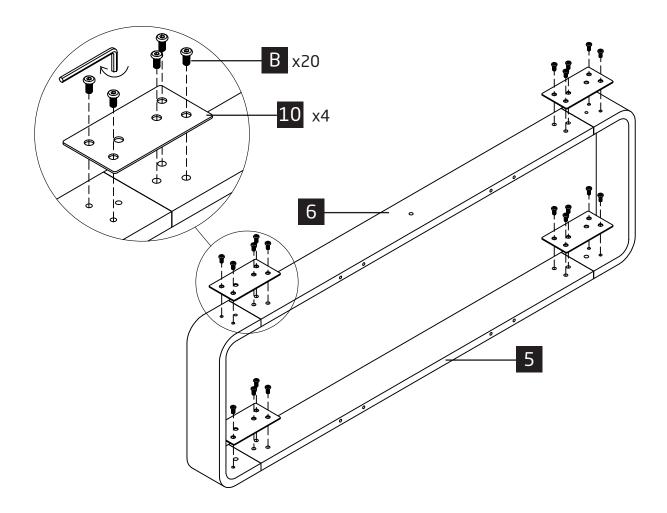

t cloth.

In order to maintain a high quality finish, when cleaning metal, painted or wooden parts please use a soft cloth with a suitable furniture polish if required.

#### WARNING :

Do not sit or stand on this product.

Do not attempt to move this product whilst loaded with equipment.

DO NOT OVERTIGHTEN ANY PART OF THIS ASSEMBLY

Please Note: Total maximum load for unit should not exceed 100Kg. This product must be assembled in accordance with these assembly instructions. Maximum load for top shelf is 50kg.

#### PLEASE KEEP THESE INSTRUCTIONS FOR FUTURE REFERENCE

### ARMOUR HOME ACCEPTS NO LIABILITY FOR ANY DAMAGE CAUSED THROUGH INCORRECT OR INAPPROPRIATE USE OF THIS PRODUCT.

#### Ø8 x 30mm

#### M6 x 12mm

Ø)

D

x4



A

x8







x5





Ø6 x 49mm

Ø19 x 11.5mm



G x4





























## alphason

### Continue for UNIFIT TV BRACKET assembly instructions (ITEM SOLD SEPARATELY)



VESA pack.























## alphason