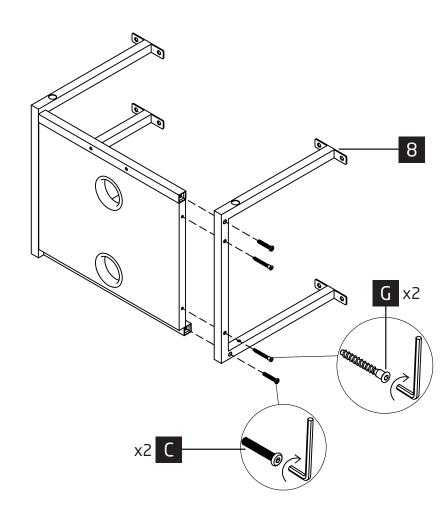

In order to maintain a high quality finish, when cleaning metal, painted or wooden parts please use a soft cloth with a suitable furniture polish if required.

#### WARNING :

Do not sit or stand on this product.

Do not attempt to move this product whilst loaded with equipment.

DO NOT OVERTIGHTEN ANY PART OF THIS ASSEMBLY

Please Note: Total maximum load for unit should not exceed 100Kg. This product must be assembled in accordance with these assembly instructions. Maximum load for top shelf is 50kg.

#### PLEASE KEEP THESE INSTRUCTIONS FOR FUTURE REFERENCE

### ARMOUR HOME ACCEPTS NO LIABILITY FOR ANY DAMAGE CAUSED THROUGH INCORRECT OR INAPPROPRIATE USE OF THIS PRODUCT.

#### Ø8 x 30mm

#### M6 x 12mm

Ø)

D

x4



A

x8







x5





Ø6 x 49mm

Ø19 x 11.5mm



G x4





























## alphason

### Continue for UNIFIT TV BRACKET assembly instructions (ITEM SOLD SEPARATELY)



VESA pack.























## alphason