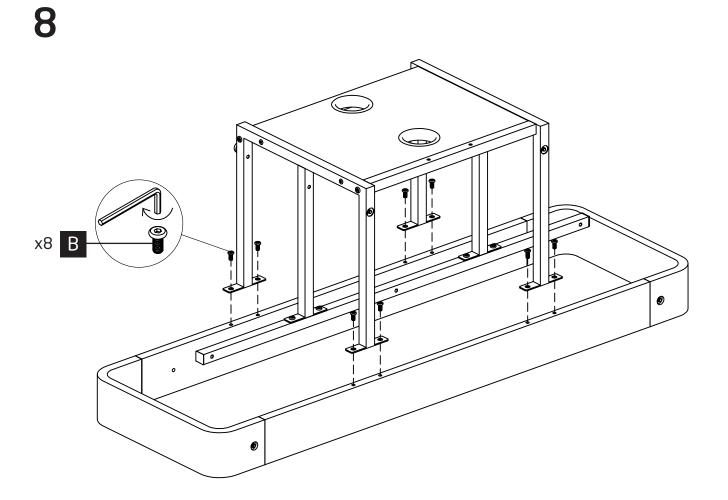

order to maintain a high quality finish, when cleaning metal, painted or wooden parts please use a soft cloth with a suitable furniture polish if required.

#### WARNING :

Do not sit or stand on this product.

Do not attempt to move this product whilst loaded with equipment.

DO NOT OVERTIGHTEN ANY PART OF THIS ASSEMBLY

Please Note: Total maximum load for unit should not exceed 100Kg. This product must be assembled in accordance with these assembly instructions. Maximum load for top shelf is 50kg.

#### PLEASE KEEP THESE INSTRUCTIONS FOR FUTURE REFERENCE

### ARMOUR HOME ACCEPTS NO LIABILITY FOR ANY DAMAGE CAUSED THROUGH INCORRECT OR INAPPROPRIATE USE OF THIS PRODUCT.

#### Ø8 x 30mm

#### M6 x 12mm

Ø)

D

x4



A

x8







x5





Ø6 x 49mm

Ø19 x 11.5mm



G x4





























## alphason

### Continue for UNIFIT TV BRACKET assembly instructions (ITEM SOLD SEPARATELY)



VESA pack.























## alphason