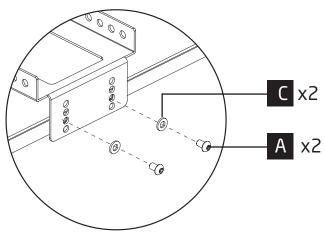

furniture polish if required.

#### WARNING :

Do not sit or stand on this product.

Do not attempt to move this product whilst loaded with equipment.

DO NOT OVERTIGHTEN ANY PART OF THIS ASSEMBLY

Please Note: Total maximum load for unit should not exceed 100Kg. This product must be assembled in accordance with these assembly instructions. Maximum load for top shelf is 50kg.

#### PLEASE KEEP THESE INSTRUCTIONS FOR FUTURE REFERENCE

### ARMOUR HOME ACCEPTS NO LIABILITY FOR ANY DAMAGE CAUSED THROUGH INCORRECT OR INAPPROPRIATE USE OF THIS PRODUCT.

#### Ø8 x 30mm

#### M6 x 12mm

Ø)

D

x4



A

x8







x5





Ø6 x 49mm

Ø19 x 11.5mm



G x4





























## alphason

### Continue for UNIFIT TV BRACKET assembly instructions (ITEM SOLD SEPARATELY)



VESA pack.























## alphason