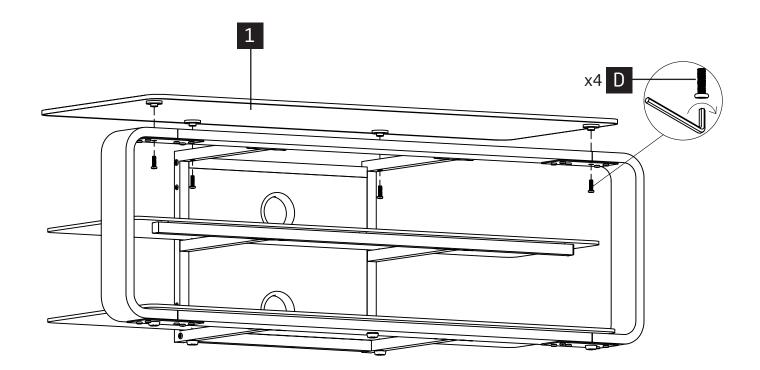

#### Pre-assembly preparation

Please check the pack contents before attempting to assemble this product. A full checklist of components is given in this leaflet. If any components are missing, please contact the retailer from whom you bought this product.

This product is HEAVY, it should be assembled as near as possible to the point of use. TAKE CARE WHEN LIFTING to avoid personal injury and (or) damage to the product.

This product takes approximately 40 MINUTES to assemble with 1 PERSON.