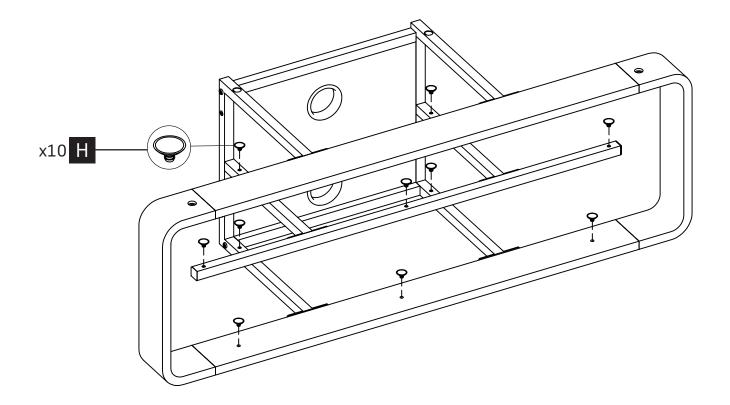

rder to maintain a high quality finish, when cleaning metal, painted or wooden parts please use a soft cloth with a suitable furniture polish if required.

#### WARNING :

Do not sit or stand on this product.

Do not attempt to move this product whilst loaded with equipment.

DO NOT OVERTIGHTEN ANY PART OF THIS ASSEMBLY

Please Note: Total maximum load for unit should not exceed 100Kg. This product must be assembled in accordance with these assembly instructions. Maximum load for top shelf is 50kg.

#### PLEASE KEEP THESE INSTRUCTIONS FOR FUTURE REFERENCE

### ARMOUR HOME ACCEPTS NO LIABILITY FOR ANY DAMAGE CAUSED THROUGH INCORRECT OR INAPPROPRIATE USE OF THIS PRODUCT.

#### Ø8 x 30mm

#### M6 x 12mm

Ø)

D

x4



A

x8







x5





Ø6 x 49mm

Ø19 x 11.5mm



G x4





























## alphason

### Continue for UNIFIT TV BRACKET assembly instructions (ITEM SOLD SEPARATELY)



VESA pack.























## alphason