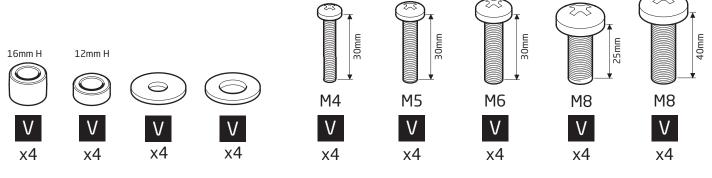

### Continue for UNIFIT TV BRACKET assembly instructions (ITEM SOLD SEPARATELY)

VESA pack.