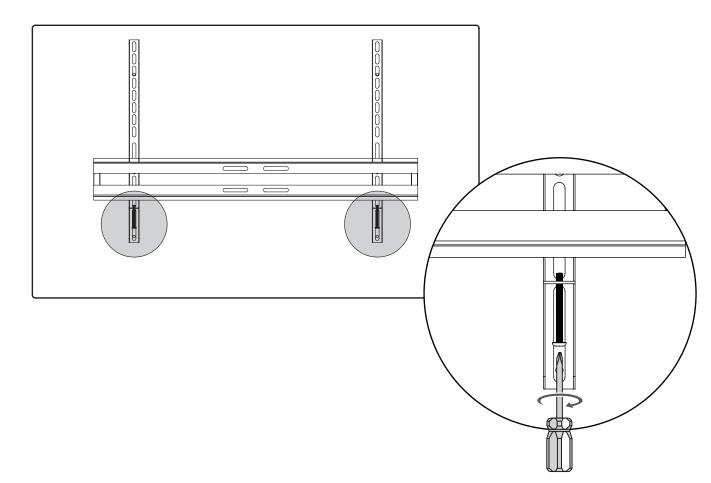

### Continue for UNIFIT TV BRACKET assembly instructions (ITEM SOLD SEPARATELY)

VESA pack.