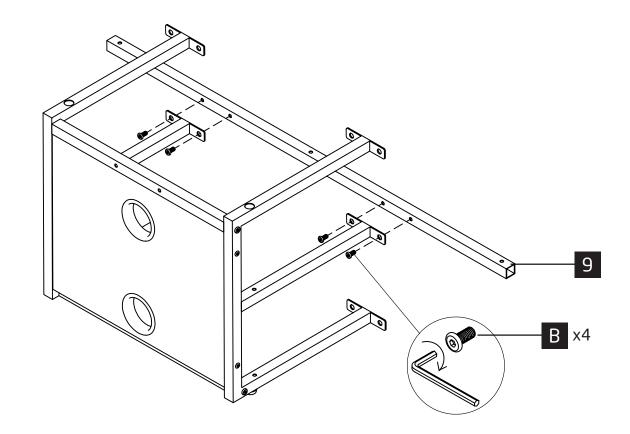

In order to maintain a high quality finish, when cleaning metal, painted or wooden parts please use a soft cloth with a suitable furniture polish if required.

#### WARNING :

Do not sit or stand on this product.

Do not attempt to move this product whilst loaded with equipment.

DO NOT OVERTIGHTEN ANY PART OF THIS ASSEMBLY

Please Note: Total maximum load for unit should not exceed 100Kg. This product must be assembled in accordance with these assembly instructions. Maximum load for top shelf is 50kg.

#### PLEASE KEEP THESE INSTRUCTIONS FOR FUTURE REFERENCE

### ARMOUR HOME ACCEPTS NO LIABILITY FOR ANY DAMAGE CAUSED THROUGH INCORRECT OR INAPPROPRIATE USE OF THIS PRODUCT.

#### Ø8 x 30mm

#### M6 x 12mm

Ø)

D

x4



A

x8







x5





Ø6 x 49mm

Ø19 x 11.5mm



G x4





























## alphason

### Continue for UNIFIT TV BRACKET assembly instructions (ITEM SOLD SEPARATELY)



VESA pack.























## alphason