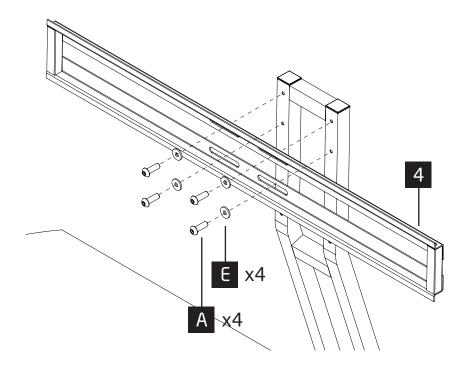

urniture polish if required.

#### WARNING :

Do not sit or stand on this product.

Do not attempt to move this product whilst loaded with equipment.

DO NOT OVERTIGHTEN ANY PART OF THIS ASSEMBLY

Please Note: Total maximum load for unit should not exceed 100Kg. This product must be assembled in accordance with these assembly instructions. Maximum load for top shelf is 50kg.

#### PLEASE KEEP THESE INSTRUCTIONS FOR FUTURE REFERENCE

### ARMOUR HOME ACCEPTS NO LIABILITY FOR ANY DAMAGE CAUSED THROUGH INCORRECT OR INAPPROPRIATE USE OF THIS PRODUCT.

#### Ø8 x 30mm

#### M6 x 12mm

Ø)

D

x4



A

x8







x5





Ø6 x 49mm

Ø19 x 11.5mm



G x4





























## alphason

### Continue for UNIFIT TV BRACKET assembly instructions (ITEM SOLD SEPARATELY)



VESA pack.























## alphason