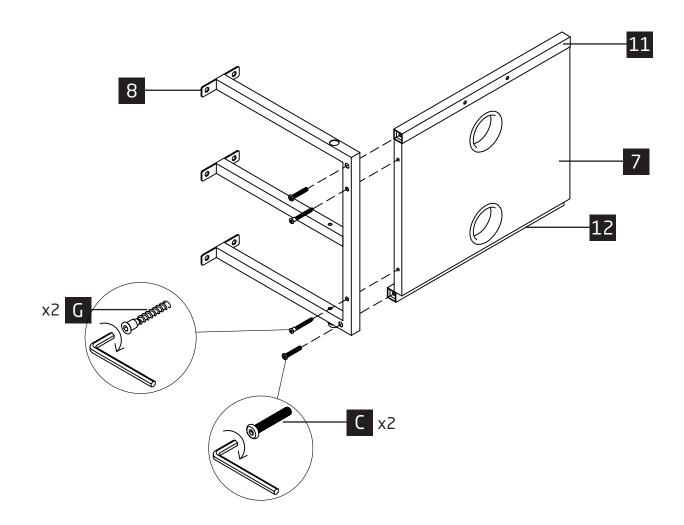

h.

In order to maintain a high quality finish, when cleaning metal, painted or wooden parts please use a soft cloth with a suitable furniture polish if required.

#### WARNING :

Do not sit or stand on this product.

Do not attempt to move this product whilst loaded with equipment.

DO NOT OVERTIGHTEN ANY PART OF THIS ASSEMBLY

Please Note: Total maximum load for unit should not exceed 100Kg. This product must be assembled in accordance with these assembly instructions. Maximum load for top shelf is 50kg.

#### PLEASE KEEP THESE INSTRUCTIONS FOR FUTURE REFERENCE

### ARMOUR HOME ACCEPTS NO LIABILITY FOR ANY DAMAGE CAUSED THROUGH INCORRECT OR INAPPROPRIATE USE OF THIS PRODUCT.

#### Ø8 x 30mm

#### M6 x 12mm

Ø)

D

x4



A

x8







x5





Ø6 x 49mm

Ø19 x 11.5mm



G x4





























## alphason

### Continue for UNIFIT TV BRACKET assembly instructions (ITEM SOLD SEPARATELY)



VESA pack.























## alphason