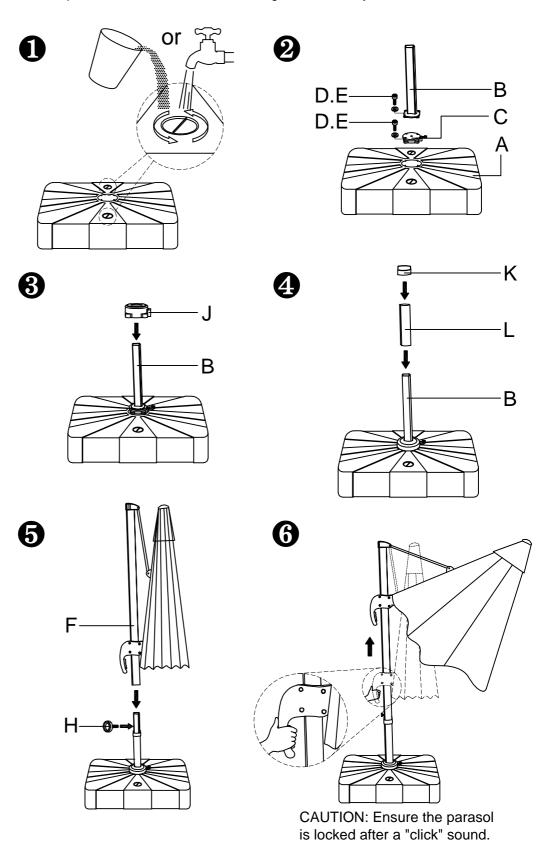

## **CAUTION:**

Please read and understand this entire manual before attempting to assemble, operate or install the product.

- 1. To prevent damage to the canopy DO NOT leave the umbrella open directly facing the wind.
- 2. Always take down the umbrella when not in use, during high or gusting wind and rain.
- 3. Please open and close the umbrella according to the assembly instruction.