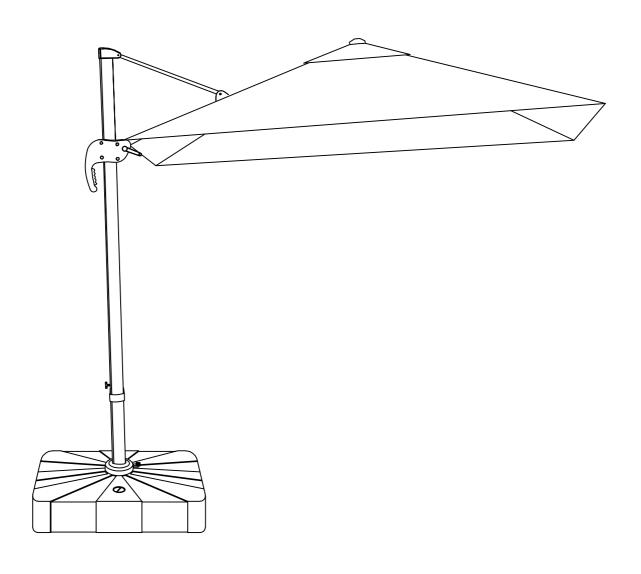

## Dark Grey Cantilever Parasol FTR065

## **Assembly instructions**

Product Size 300 x 300 x265 CM

BUY IT DIRECT ASSEMBLY INSTRUCTIONS 2018 CALL US FOR ASSISTANCE: 0871 984 1924 IMPORTANT: Please read the instructions in full before assembly and keep for future reference.