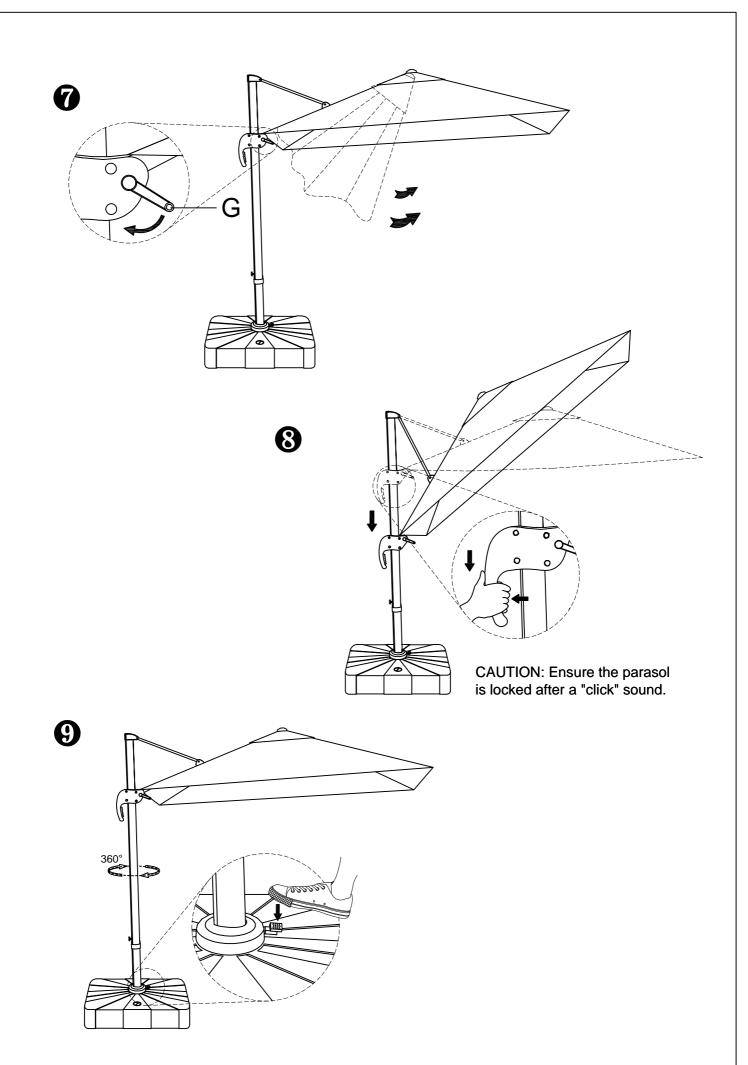

## **CAUTION:**

Please read and understand this entire manual before attempting to assemble, operate or install the product.

- 1. To prevent damage to the canopy DO NOT leave the umbrella open directly facing the wind.
- 2. Always take down the umbrella when not in use, during high or gusting wind and rain.
- 3. Please open and close the umbrella according to the assembly instruction.