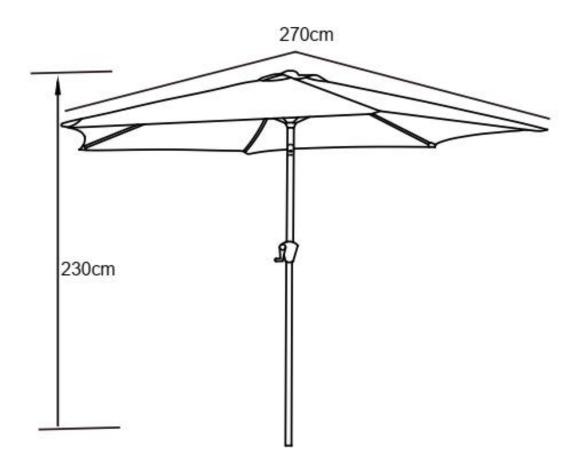

Product Size:(cm)

IMPORTANT: Please read the instructions in full before assembly and keep for future reference.

- Make sure that you have plenty of space and a clean, dry area for assembly.
- Due to the size of this product we recommend that it is assembled in the room intended for use.
- Unwrap all packaging materials and place the components on top of the carton box or on a clean floor to prevent scratching.
- Check the parts and fittings received to ensure you have everything listed.
- To avoid the risk of suffocation to children and animals, dispose of plastic bags immediately.
- Keep all fittings out of the reach of children during assembly.
- Do not use power tools to construct this product, as their use could make the product unsafe and will invalidate the warranty.
- Do not over tighten screws or bolts.
- The fixings should be regularly checked and tightened as necessary.
- If fixings are found to be damaged or missing, they must be replaced before further use of the product.
- Do not use scourers, abrasives (including washing powders), bleach or solvent based cleaners as they can bleach or damage the product
- Pls refer to ower's manual attached for furtuer safety regulations about firepit system.