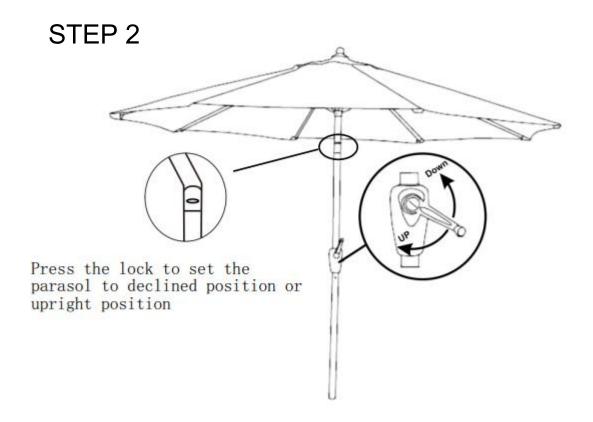

arly checked and tightened as necessary.
- If fixings are found to be damaged or missing, they must be replaced before further use of the product.
- Do not use scourers, abrasives (including washing powders), bleach or solvent based cleaners as they can bleach or damage the product
- Pls refer to ower's manual attached for furtuer safety regulations about firepit system.

Should your product be faulty or have missing parts then please contact our customer services department who will be happy to assist you, please have your order number and batch code or date stamp ready.



CUSTOMER SERVICES 0871 984 1924



## Part list:

| No. | Name          | Image | Qty |
|-----|---------------|-------|-----|
| A   | umbrella      |       | 1   |
| В   | Aluminum Pole | •     | 1   |

## STEP 1







STEP