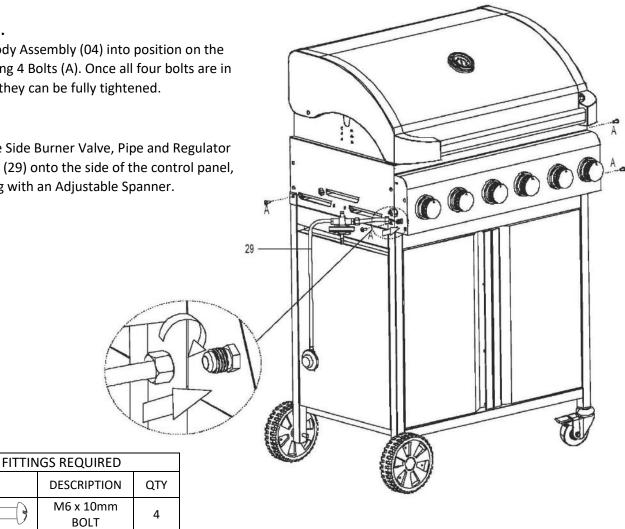

# STEP 6.

Place the Body Assembly (04) into position on the assembled frame.

#### STEP 7.

Fix the Body Assembly (04) into position on the frame using 4 Bolts (A). Once all four bolts are in position, they can be fully tightened.

Screw the Side Burner Valve, Pipe and Regulator Assembly (29) onto the side of the control panel, tightening with an Adjustable Spanner.