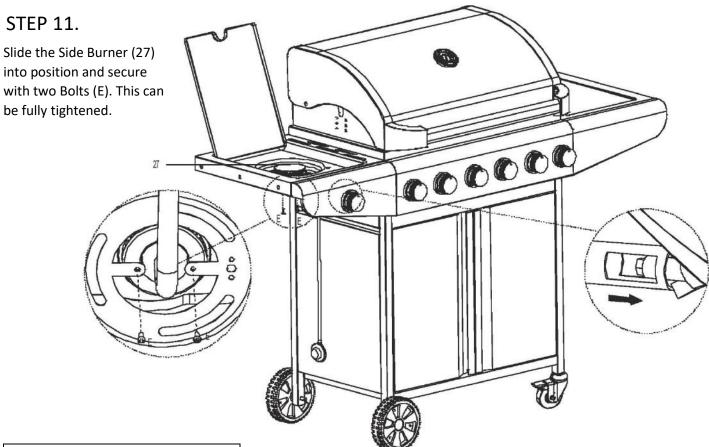

### STEP 12.

Attach the Ignition Wire (25) to the Side Burner using two Bolts (E). This can be fully tightened.

Attach the opposite end of the Ignition Wire to the terminal on the Side Burner Valve.

**STEP 13**.