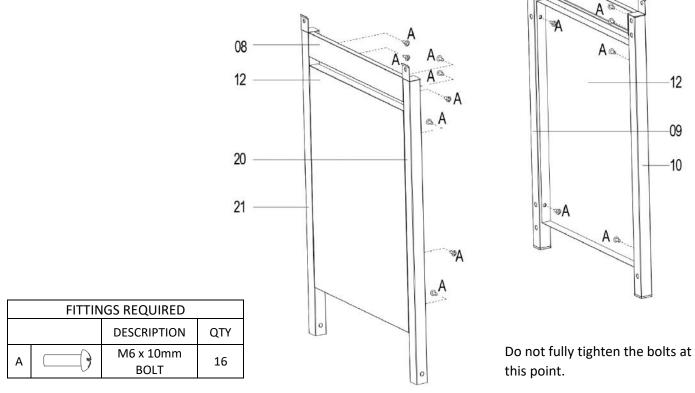

### STEP 3.

Attach the Door Bracket (07) to both Front Legs using two Bolts (A) at each side. Then attach the Back Panel (11) to the Back Legs using two Bolts (A) at each side.