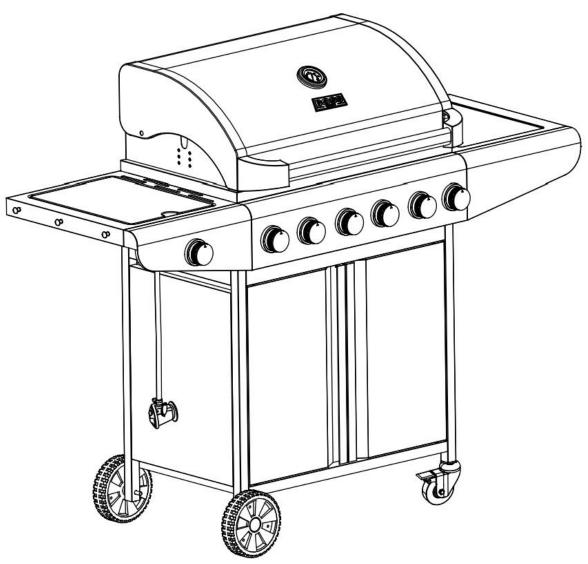

PREMIUM 6 BURNER BBQ WITH SIDE BURNER IQBQ6BCHTB

# Thank you for purchasing a BOSS GRILL BBQ

Forged from iron, steel and solid, British values, our BBQ's deliver a finger-licking feast. We design high-quality grills, so you can serve up a sizzling experience for your family and friends.