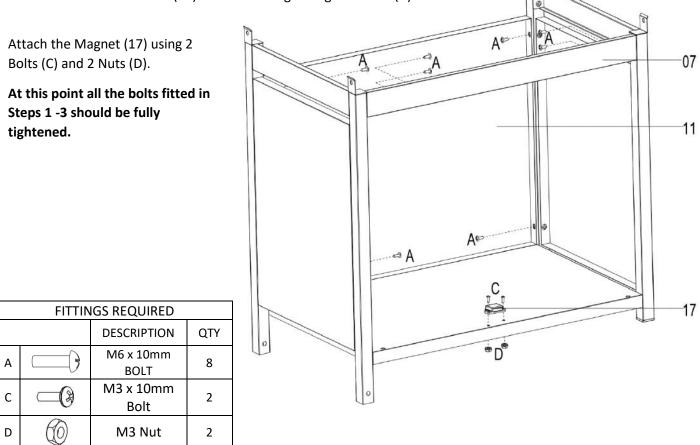

### STEP 9.

Attach the Shelves assembled in step 8 to the BBQ using six Bolts (A) for each shelf. Once the Shelves are attached, all the bolts fitted in steps 8 and 9 can be fully tightened.

### STEP 10.

Attach the Side Burner Valve (29) to the back of the Side Burner Shelf using two Bolts (E) through the Dial Base (23). This can be fully tightened.

Then attach the Control Dial (22) by pushing it into position over the stem of the valve.