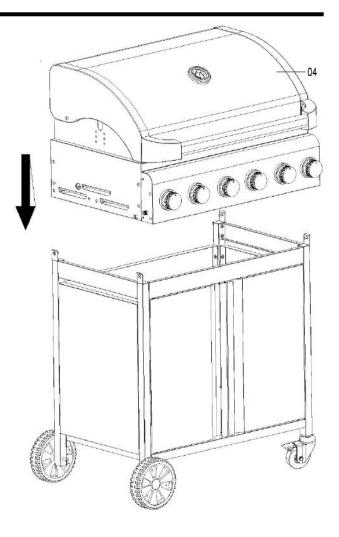

# STEP 6.

Place the Body Assembly (04) into position on the assembled frame.

#### STEP 7.

Fix the Body Assembly (04) into position on the frame using 4 Bolts (A). Once all four bolts are in position, they can be fully tightened.

Screw the Side Burner Valve, Pipe and Regulator Assembly (29) onto the side of the control panel, tightening with an Adjustable Spanner.