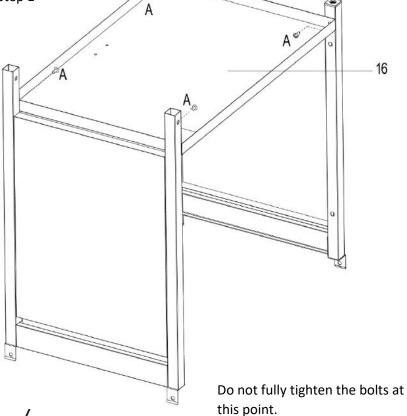

### STEP 3.

Attach the Door Bracket (07) to both Front Legs using two Bolts (A) at each side. Then attach the Back Panel (11) to the Back Legs using two Bolts (A) at each side.

### STEP 4.