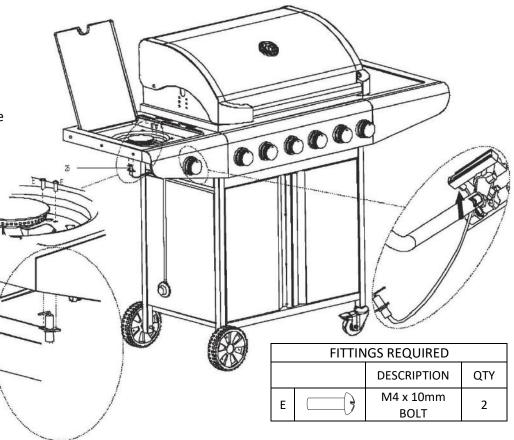

### STEP 10.

Attach the Side Burner Valve (29) to the back of the Side Burner Shelf using two Bolts (E) through the Dial Base (23). This can be fully tightened.

Then attach the Control Dial (22) by pushing it into position over the stem of the valve.

|                 | FITTINGS REQUIRED |                   |   |  |  |
|-----------------|-------------------|-------------------|---|--|--|
| DESCRIPTION QTY |                   |                   |   |  |  |
| E               |                   | M4 x 10mm<br>BOLT | 2 |  |  |