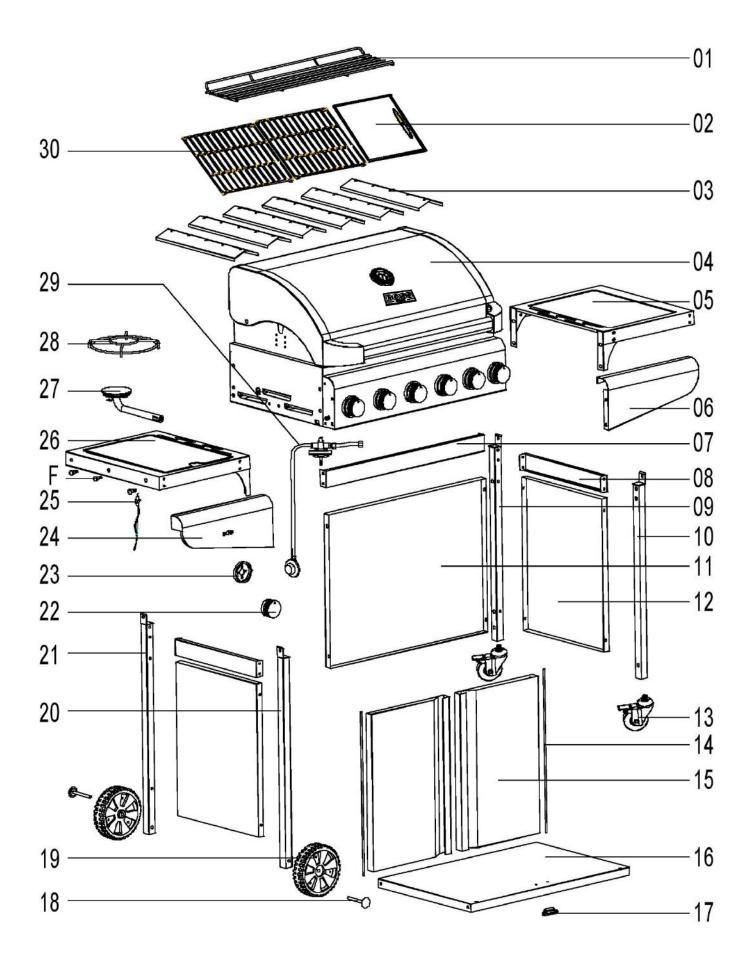

# **EXPLODED DIAGRAM**

# **PARTS LIST**

### CARTON 1 OF 2

| Part<br>No | Description         | Diagram          | Qty | Part<br>No   | Description                                 | Diagram                                                                                                                                                                                                                                                                                                                                                                                                                                                                                                                                                                                                                                                                                                                                                                                                                                                                                                                                                                                                                                                                                                                                                                                                                                                                                                                                                                                                                                                                                                                                                                                                                                                                                                                                                                                                                                                                                                                                                                                                                                                                                                                        | Qty |
|------------|---------------------|------------------|-----|--------------|---------------------------------------------|--------------------------------------------------------------------------------------------------------------------------------------------------------------------------------------------------------------------------------------------------------------------------------------------------------------------------------------------------------------------------------------------------------------------------------------------------------------------------------------------------------------------------------------------------------------------------------------------------------------------------------------------------------------------------------------------------------------------------------------------------------------------------------------------------------------------------------------------------------------------------------------------------------------------------------------------------------------------------------------------------------------------------------------------------------------------------------------------------------------------------------------------------------------------------------------------------------------------------------------------------------------------------------------------------------------------------------------------------------------------------------------------------------------------------------------------------------------------------------------------------------------------------------------------------------------------------------------------------------------------------------------------------------------------------------------------------------------------------------------------------------------------------------------------------------------------------------------------------------------------------------------------------------------------------------------------------------------------------------------------------------------------------------------------------------------------------------------------------------------------------------|-----|
| 01         | Warming Rack        |                  | 1   | 24           | Side Burner<br>Panel                        |                                                                                                                                                                                                                                                                                                                                                                                                                                                                                                                                                                                                                                                                                                                                                                                                                                                                                                                                                                                                                                                                                                                                                                                                                                                                                                                                                                                                                                                                                                                                                                                                                                                                                                                                                                                                                                                                                                                                                                                                                                                                                                                                | 1   |
| 03         | Flame Tamer         |                  | 4   | 25           | Ignition Wire                               |                                                                                                                                                                                                                                                                                                                                                                                                                                                                                                                                                                                                                                                                                                                                                                                                                                                                                                                                                                                                                                                                                                                                                                                                                                                                                                                                                                                                                                                                                                                                                                                                                                                                                                                                                                                                                                                                                                                                                                                                                                                                                                                                | 1   |
| 04         | Body<br>Assembly    |                  | 1   | 26           | Side Burner<br>Shelf                        |                                                                                                                                                                                                                                                                                                                                                                                                                                                                                                                                                                                                                                                                                                                                                                                                                                                                                                                                                                                                                                                                                                                                                                                                                                                                                                                                                                                                                                                                                                                                                                                                                                                                                                                                                                                                                                                                                                                                                                                                                                                                                                                                | 1   |
| 05         | Side Shelf          |                  | 1   | 27           | Side Burner                                 | and the second s | 1   |
| 06         | Side Shelf<br>Panel |                  | 1   | 28           | Side Burner<br>Rack                         |                                                                                                                                                                                                                                                                                                                                                                                                                                                                                                                                                                                                                                                                                                                                                                                                                                                                                                                                                                                                                                                                                                                                                                                                                                                                                                                                                                                                                                                                                                                                                                                                                                                                                                                                                                                                                                                                                                                                                                                                                                                                                                                                | 1   |
| 07         | Door Bracket        |                  | 1   | 29           | Side Burner<br>Valve, Pipe<br>and Regulator | ¢                                                                                                                                                                                                                                                                                                                                                                                                                                                                                                                                                                                                                                                                                                                                                                                                                                                                                                                                                                                                                                                                                                                                                                                                                                                                                                                                                                                                                                                                                                                                                                                                                                                                                                                                                                                                                                                                                                                                                                                                                                                                                                                              | 1   |
| 08         | Cart Bracket        |                  | 2   |              | Screwdriver                                 |                                                                                                                                                                                                                                                                                                                                                                                                                                                                                                                                                                                                                                                                                                                                                                                                                                                                                                                                                                                                                                                                                                                                                                                                                                                                                                                                                                                                                                                                                                                                                                                                                                                                                                                                                                                                                                                                                                                                                                                                                                                                                                                                | 1   |
| 13         | Castor              |                  | 2   |              | BBQ Cover                                   |                                                                                                                                                                                                                                                                                                                                                                                                                                                                                                                                                                                                                                                                                                                                                                                                                                                                                                                                                                                                                                                                                                                                                                                                                                                                                                                                                                                                                                                                                                                                                                                                                                                                                                                                                                                                                                                                                                                                                                                                                                                                                                                                | 1   |
| 14         | Door Axle           |                  | 2   | FITTINGS BAG |                                             |                                                                                                                                                                                                                                                                                                                                                                                                                                                                                                                                                                                                                                                                                                                                                                                                                                                                                                                                                                                                                                                                                                                                                                                                                                                                                                                                                                                                                                                                                                                                                                                                                                                                                                                                                                                                                                                                                                                                                                                                                                                                                                                                |     |
| 17         | Magnet              |                  | 1   | A            | M6 x 10mm<br>Bolt                           |                                                                                                                                                                                                                                                                                                                                                                                                                                                                                                                                                                                                                                                                                                                                                                                                                                                                                                                                                                                                                                                                                                                                                                                                                                                                                                                                                                                                                                                                                                                                                                                                                                                                                                                                                                                                                                                                                                                                                                                                                                                                                                                                | 44  |
| 18         | Wheel Axle          | $\sum_{i=1}^{n}$ | 2   | В            | Clip                                        | $\langle$                                                                                                                                                                                                                                                                                                                                                                                                                                                                                                                                                                                                                                                                                                                                                                                                                                                                                                                                                                                                                                                                                                                                                                                                                                                                                                                                                                                                                                                                                                                                                                                                                                                                                                                                                                                                                                                                                                                                                                                                                                                                                                                      | 2   |
| 19         | Wheel               |                  | 2   | С            | M3 x 10mm<br>Bolt                           |                                                                                                                                                                                                                                                                                                                                                                                                                                                                                                                                                                                                                                                                                                                                                                                                                                                                                                                                                                                                                                                                                                                                                                                                                                                                                                                                                                                                                                                                                                                                                                                                                                                                                                                                                                                                                                                                                                                                                                                                                                                                                                                                | 2   |
| 22         | Control Dial        |                  | 1   | D            | M3 Nut                                      |                                                                                                                                                                                                                                                                                                                                                                                                                                                                                                                                                                                                                                                                                                                                                                                                                                                                                                                                                                                                                                                                                                                                                                                                                                                                                                                                                                                                                                                                                                                                                                                                                                                                                                                                                                                                                                                                                                                                                                                                                                                                                                                                | 2   |
| 23         | Dial Base           |                  | 1   | E            | M4 x 10mm<br>Bolt                           |                                                                                                                                                                                                                                                                                                                                                                                                                                                                                                                                                                                                                                                                                                                                                                                                                                                                                                                                                                                                                                                                                                                                                                                                                                                                                                                                                                                                                                                                                                                                                                                                                                                                                                                                                                                                                                                                                                                                                                                                                                                                                                                                | 12  |
|            |                     |                  |     | f            | Hook                                        |                                                                                                                                                                                                                                                                                                                                                                                                                                                                                                                                                                                                                                                                                                                                                                                                                                                                                                                                                                                                                                                                                                                                                                                                                                                                                                                                                                                                                                                                                                                                                                                                                                                                                                                                                                                                                                                                                                                                                                                                                                                                                                                                | 3   |

#### CARTON 2 OF 2

| Part<br>No | description           | diagram                                            | qty |                                                                                                                     |
|------------|-----------------------|----------------------------------------------------|-----|---------------------------------------------------------------------------------------------------------------------|
| 02         | Cooking Tray          |                                                    | 1   |                                                                                                                     |
| 09         | Back Right Leg        | e <del>ç::::::::::::::::::::::::::::::::::::</del> | 1   |                                                                                                                     |
| 10         | Front Right<br>Leg    | 8 (a <u> </u>                                      | 1   |                                                                                                                     |
| 11         | Back Panel            |                                                    | 1   | PLEASE NOTE:                                                                                                        |
| 12         | Trolley Side<br>Panel |                                                    | 2   | BEFORE STARTING ASSEMBLY, CHECK THE CONTENTS OF<br>THE BOXES TO ENSURE THAT ALL PARTS ARE PRESENT<br>AND UNDAMAGED. |
| 15         | Door                  |                                                    | 2   | AND UNDAMAGED.                                                                                                      |
| 16         | Bottom Tray           | $\langle \rangle$                                  | 1   |                                                                                                                     |
| 20         | Front Left Leg        | s <del>]</del>                                     | 1   |                                                                                                                     |
| 21         | Back Left Leg         | et <del>r</del>                                    | 1   |                                                                                                                     |
| 30         | Cooking Grid          |                                                    | 2   |                                                                                                                     |