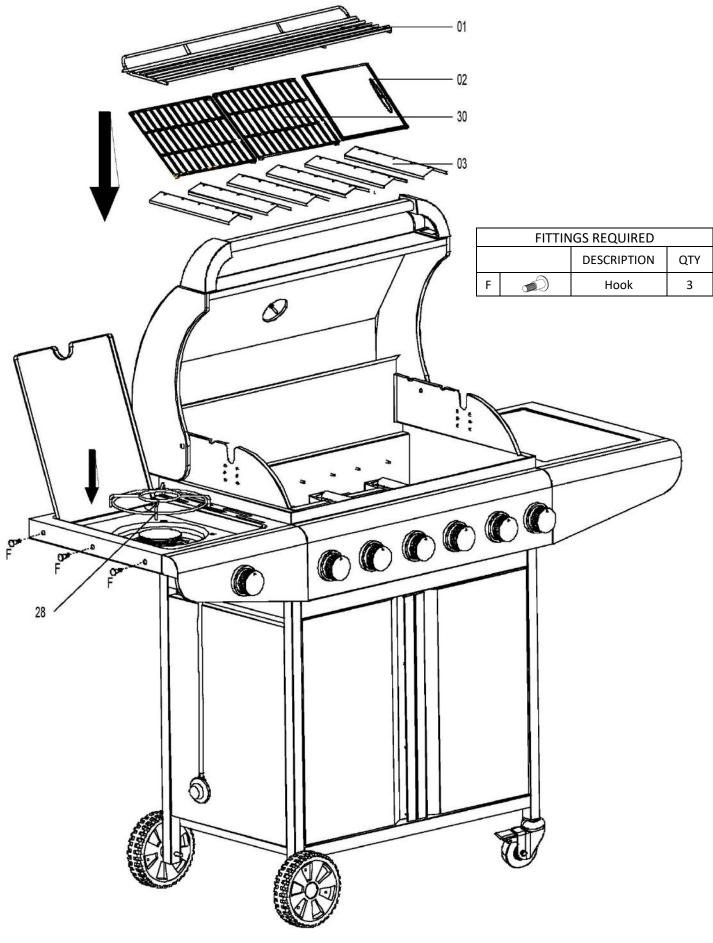

Place the Flame Tamers (03), Cooking Grids (30), Cooking Tray (02), Side Burner Rack (28) and Warming Rack (01) in position on the appliance. Screw the three Hooks (F) into the side of the Side Burner Shelf.