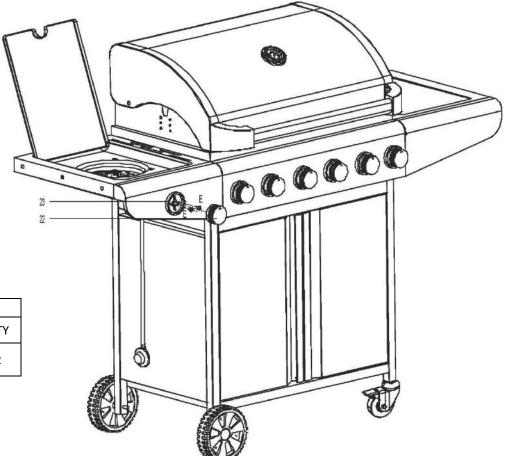

### STEP 10.

Attach the Side Burner Valve (29) to the back of the Side Burner Shelf using two Bolts (E) through the Dial Base (23). This can be fully tightened.

Then attach the Control Dial (22) by pushing it into position over the stem of the valve.