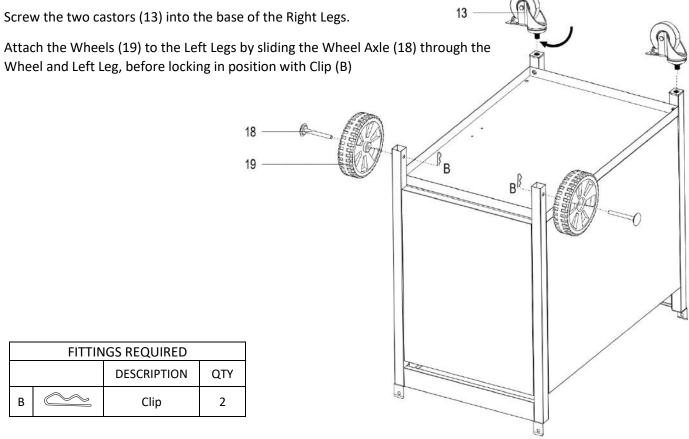

# STEP 5.

Attach the Doors (15) to the frame by Sliding the Door Axle (14) through it, before locating the Axle into the locating hole in the door bracket. Once type is located, push the door into position and slide the bottom of the Axle into the corresponding hole in the Bottom Tray.