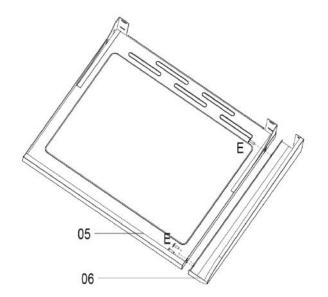

# STEP 8.

А

3

Attach the Side Shelf Panel (06) to the Side Shelf (05) using three Bolts (E).

Repeat to attach the Side Burner Panel (24) to the Side Burner Shelf (26)

Do not fully tighten the bolts at this point.