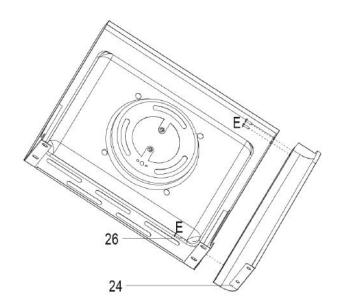

# STEP 8.

А

3

Attach the Side Shelf Panel (06) to the Side Shelf (05) using three Bolts (E).

Repeat to attach the Side Burner Panel (24) to the Side Burner Shelf (26)

Do not fully tighten the bolts at this point.