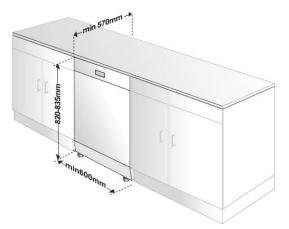

## **Flexibility:**

| riexibility.                    |                          |
|---------------------------------|--------------------------|
| Height Adjustable Upper Rack:   | Adjustable when unloaded |
| Height Adjustable Mug Shelf:    | Yes                      |
| Lower Basket Supports:          | 2 x Folding              |
| Sliding Cutlery Basket:         | Yes                      |
| Removable Top for Built Under   |                          |
| Installation:                   | Yes                      |
| Safety:                         |                          |
| Water Safety System:            | Overflow Safety          |
| <b>Dimensions &amp; Weights</b> |                          |
| Unpackaged Height (min):        | 850 mm                   |
| Height (max - feet adjustment): | 865 mm                   |
| Unpackaged Width:               | 598 mm                   |
| Unpackaged Depth:               | 600 mm                   |
|                                 | 570 mm without top lid   |
| Unpackaged Weight:              | 39 kg                    |
| Packaged Height:                | 889 mm                   |
| Packaged Width:                 | 644 mm                   |
| Packaged Depth:                 | 661 mm                   |
| Packaged Weight:                | 42 kg                    |

# Freestanding Installation Dimensions

**Built Under Installation Dimensions** 

695359042psv8\_31052018