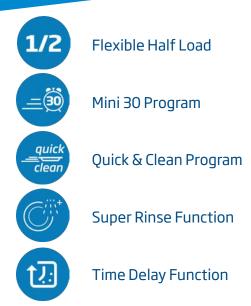

#### **Main Features**

Program Controls: Screen Type: Flexible Half Load Opton: Time Delay Function: Tablet Detergent Function: Electronic Rinse Aid Indicator: Number of Spray Levels: Motor Type: Drying System:

Ean Code: Manufacturers Warranty:

8690842011023 2 Years + 3 Years by Registration

Programs Number of Programs 6 Program 1: Eco 45 Program 2: Intensive 70 Program 3: Clean&Shine Program 4: Quick & Clean Program 5: Delicate Program 6: Mini 30 Auxillary Functions: Half Load , Super Rinse