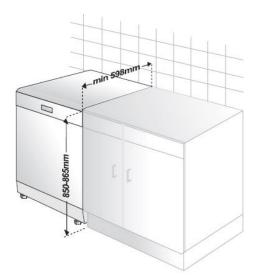

## **Flexibility:**

| riexibility.                    |                          |
|---------------------------------|--------------------------|
| Height Adjustable Upper Rack:   | Adjustable when unloaded |
| Height Adjustable Mug Shelf:    | Yes                      |
| Lower Basket Supports:          | 2 x Folding              |
| Sliding Cutlery Basket:         | Yes                      |
| Removable Top for Built Under   |                          |
| Installation:                   | Yes                      |
| Safety:                         |                          |
| Water Safety System:            | Overflow Safety          |
| <b>Dimensions &amp; Weights</b> |                          |
| Unpackaged Height (min):        | 850 mm                   |
| Height (max - feet adjustment): | 865 mm                   |
| Unpackaged Width:               | 598 mm                   |
| Unpackaged Depth:               | 600 mm                   |
|                                 | 570 mm without top lid   |
| Unpackaged Weight:              | 39 kg                    |
| Packaged Height:                | 889 mm                   |
| Packaged Width:                 | 644 mm                   |
| Packaged Depth:                 | 661 mm                   |
| Packaged Weight:                | 42 kg                    |

# Freestanding Installation Dimensions

**Built Under Installation Dimensions** 

695359042psv8\_31052018