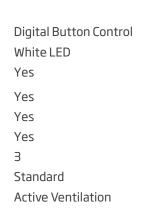

#### **Main Features**

Program Controls: Screen Type: Flexible Half Load Opton: Time Delay Function: Tablet Detergent Function: Electronic Rinse Aid Indicator: Number of Spray Levels: Motor Type: Drying System: