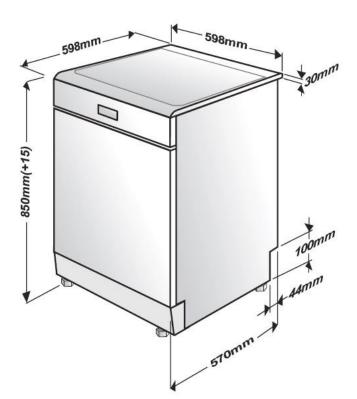

## **Flexibility:**

| riexibility.                    |                          |
|---------------------------------|--------------------------|
| Height Adjustable Upper Rack:   | Adjustable when unloaded |
| Height Adjustable Mug Shelf:    | Yes                      |
| Lower Basket Supports:          | 2 x Folding              |
| Sliding Cutlery Basket:         | Yes                      |
| Removable Top for Built Under   |                          |
| Installation:                   | Yes                      |
| Safety:                         |                          |
| Water Safety System:            | Overflow Safety          |
| <b>Dimensions &amp; Weights</b> |                          |
| Unpackaged Height (min):        | 850 mm                   |
| Height (max - feet adjustment): | 865 mm                   |
| Unpackaged Width:               | 598 mm                   |
| Unpackaged Depth:               | 600 mm                   |
|                                 | 570 mm without top lid   |
| Unpackaged Weight:              | 39 kg                    |
| Packaged Height:                | 889 mm                   |
| Packaged Width:                 | 644 mm                   |
| Packaged Depth:                 | 661 mm                   |
| Packaged Weight:                | 42 kg                    |

# Freestanding Installation Dimensions

**Built Under Installation Dimensions** 

695359042psv8\_31052018