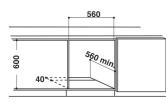

| MAIN FEATURES                         |              |
|---------------------------------------|--------------|
| Product group                         | Oven         |
| Commercial code                       | IGW 620 IX U |
| Main colour of product                | Inox         |
| Construction type                     | Built-in     |
| Type of control                       | Mechanical   |
| Type of control settings              | -            |
| Are any hobs controls integrated?     | No           |
| Which kind of hobs can be controlled? | -            |
| Automatic programmes                  | Yes          |
| Current (A)                           | 13           |
| Voltage (V)                           | 230-240      |
| Frequency (Hz)                        | 50/60        |
| Length of Electrical Supply Cord (cm) | 100          |
| Plug type                             | No           |
| Depth with open door 90 degree (mm)   | -            |
| Height of the product                 | 595          |
| Width of the product                  | 595          |
| Depth of the product                  | 551          |
| Minimum niche height                  | 0            |
| Minimum niche width                   | 0            |
| Niche depth                           | 0            |
| Net weight (kg)                       | 22.9         |
| Usable volume (of cavity)             | 71           |
| Integrated Cleaning system            | No           |
| Grids of the cavity                   | 1            |
| Trays                                 | 1            |