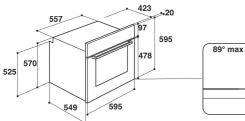

| MAIN FEATURES                         |              |
|---------------------------------------|--------------|
| Product group                         | Oven         |
| Commercial code                       | IGW 620 IX U |
| Main colour of product                | Inox         |
| Construction type                     | Built-in     |
| Type of control                       | Mechanical   |
| Type of control settings              | -            |
| Are any hobs controls integrated?     | No           |
| Which kind of hobs can be controlled? | -            |
| Automatic programmes                  | Yes          |
| Current (A)                           | 13           |
| Voltage (V)                           | 230-240      |
| Frequency (Hz)                        | 50/60        |
| Length of Electrical Supply Cord (cm) | 100          |
| Plug type                             | No           |
| Depth with open door 90 degree (mm)   | -            |
| Height of the product                 | 595          |
| Width of the product                  | 595          |
| Depth of the product                  | 551          |
| Minimum niche height                  | 0            |
| Minimum niche width                   | 0            |
| Niche depth                           | 0            |
| Net weight (kg)                       | 22.9         |
| Usable volume (of cavity)             | 71           |
| Integrated Cleaning system            | No           |
| Grids of the cavity                   | 1            |
| Trays                                 | 1            |