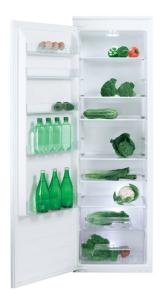

## Features

- LED interior lighting
- 1 egg tray
- 2 salad crisper drawers
- In-door balconies: 5
- Glass shelves: 6
- · Reversible doors
- Height adjustable feet
- · Control system: Mechanical
- Left/ Right hinged door: Right
- Interior light type and quantity:
- Temperature rise signal:
- · Glass shelf:
- In-door balconies:
- Salad crisper:
- Fixed/ Sliding decor door bracket:
- Salad crisper shelves:
- Egg tray number:

## Technical specification

- Sliding furniture fixings
- Fridge useable capacity: 298L net
- Total useable capacity: 298L net
- Noise level: 39dBA
- Climate class: N-ST
- Total capacity: 300/298
- Fridge capacity:
- Number of compressors: 1
- Power cable length: 180cm
- · Power supply: 13A
- Refrigerant quantity: 32g
- Cooling system: Static
- Refrigerant type: R600a
- UK plug
- Voltage/frequency: 220-240V/ 50