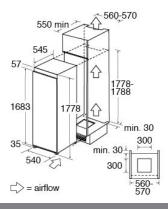

## Technical specification

- Sliding furniture fixings
- Fridge useable capacity: 298L net
- Total useable capacity: 298L net
- Noise level: 39dBA
- Climate class: N-ST
- Total capacity: 300/298
- Fridge capacity:
- Number of compressors: 1
- Power cable length: 180cm
- · Power supply: 13A
- Refrigerant quantity: 32g
- Cooling system: Static
- Refrigerant type: R600a
- UK plug
- Voltage/frequency: 220-240V/ 50