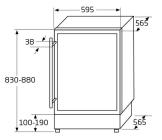

Technical specification

- Power supply required: 13A
- Temperature range: 5-20
- Temperature range in upper zone: 5-12
- Temperature range in lower zone: 12-20
- Bottle storage in lower zone: 30(75cL Bordeaux bottles)
- Bottle storage in upper zone: 16(75cL Bordeaux bottles)
- Compressor driven
- · Climate class: ST
- Mains lead
- Net cabinet volume: 143
- Number of cores: 3
- Power cable length: 1.8m
- Rated power supply: 220-240/50
- Refrigerant type: T600a
- 46
- Noise level: 44dBA