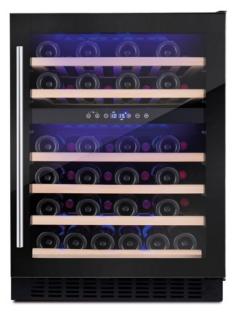

## AWC600BL Freestanding/ under counter wine cooler

Features

- Dual temperature storage zones
- Black plinth
- Triple glazed door
- Wooden slide-out shelves: 6
- Temperature memory function
- Electronic temperature control
- LED interior lighting
- · Height adjustable plinth section
- Over temperature alarm
- Reversible door
- Display light function
- · Height adjustable feet

Technical specification

- Power supply required: 13A
- Temperature range: 5-20
- Temperature range in upper zone: 5-12
- Temperature range in lower zone: 12-20
- Bottle storage in lower zone: 30(75cL Bordeaux bottles)
- Bottle storage in upper zone: 16(75cL Bordeaux bottles)
- Compressor driven
- · Climate class: ST
- Mains lead
- Net cabinet volume: 143
- Number of cores: 3
- Power cable length: 1.8m
- Rated power supply: 220-240/50
- Refrigerant type: T600a
- 46
- Noise level: 44dBA