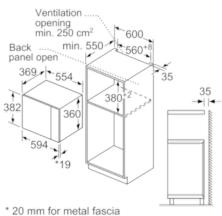

#### Performance/technical information

- Cavity volume: 25 l
- Turntable distribution
- Length of mains cable: 130 cm
- Total connected load electric: 1.45 KW
- Nominal voltage: 230 240 V
- Appliance dimension (hxwxd): 382 mm x 594 mm x 388 mm
- Niche dimension (hxwxd): 380 mm 382 mm x 560 mm 568 mm x 550 mm
- Please refer to the dimensions provided in the installation manual

# Microwave, corner installation

Measurements in mm

20 mm for metal fascia
measurements in mm

measurements in mm