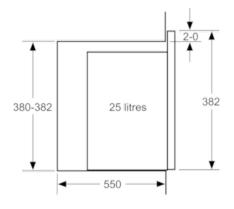

#### Performance/technical information

- Cavity volume: 25 l
- Turntable distribution
- Length of mains cable: 130 cm
- Total connected load electric: 1.45 KW
- Nominal voltage: 230 240 V
- Appliance dimension (hxwxd): 382 mm x 594 mm x 388 mm
- Niche dimension (hxwxd): 380 mm 382 mm x 560 mm 568 mm x 550 mm
- Please refer to the dimensions provided in the installation manual