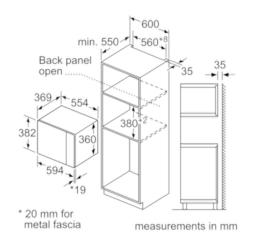

#### Performance/technical information

- Cavity volume: 25 l
- Turntable distribution
- Length of mains cable: 130 cm
- Total connected load electric: 1.45 KW
- Nominal voltage: 230 240 V
- Appliance dimension (hxwxd): 382 mm x 594 mm x 388 mm
- Niche dimension (hxwxd): 380 mm 382 mm x 560 mm 568 mm x 550 mm
- Please refer to the dimensions provided in the installation manual

# Microwave, corner installation

Measurements in mm

20 mm for metal fascia
measurements in mm

measurements in mm