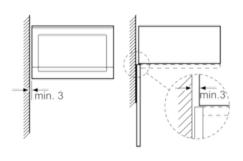

# Microwave, corner installation

Measurements in mm

20 mm for metal fascia
measurements in mm

measurements in mm