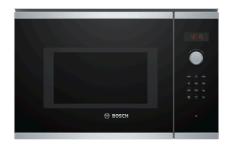

### Serie | 4

## **Built-in microwave oven** BEL553MS0B





#### Included accessories

1 x grid 1 x Turntable

## The built-in microwave for the 38 cm niche: use it for defrosting, heating and the perfect preparation of food.

- Microwave function: time saving preparation, defrosting and re-heating of dishes.
- AutoPilot 8: every dish is a perfect success thanks to 8 pre-set automatic programmes.
- Electronic door opening: comfortable door opening
- Grill function: perfect grilling results are quickly and easily achieved thanks to a powerful grill.
- LED display control, red: easy-to-use thanks to the time functions.

#### **Technical Data**

Type of micro-wave oven: MW+Grill function Type of control: Electronic Color / Material Front : Stainless steel Dimensions of the product (mm): 382 x 594 x 388 208.0 x 328.0 x 369.0 Cavity dimensions (mm):