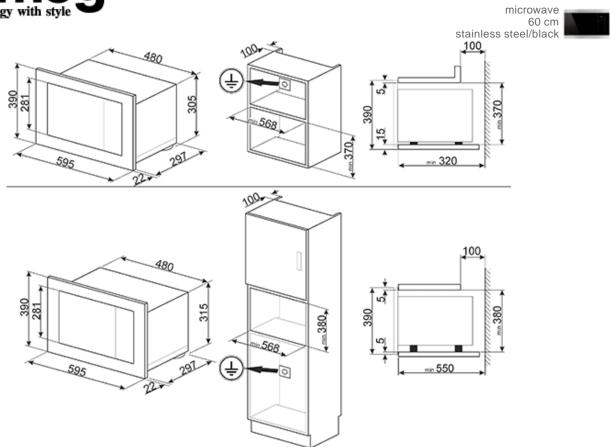

## STANDARD ACCESSORIES:

- Frame
- Shelf
- Turntable
- Net capacity: 20 litresGross capacity: 21 litres
- Nominal power: 1.20 kW