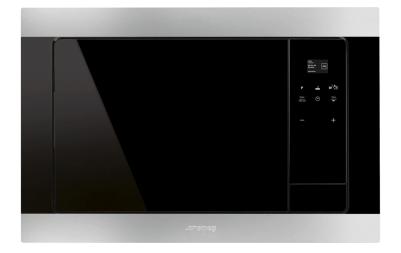

# **FMI320X**

### classic

"Classic" Microwave Oven with Electric Grill, Finger Friendly Stainless Steel and Eclipse Glass

## EAN13: 8017709224004

- 5 functions including Defrost by time & weight.
- 3 Automatic programmes
- · Other functions: Memory
- Touch controls
- Electronic timer
- Quartz grill 1.0kW
- Microwave output power: 850W
- Stainless Steel interior
- 1 x 25W light
- Air cooling system
- Quick start option
- Child safety lock
- End of cooking acoustic alarm

## STANDARD ACCESSORIES:

- Frame
- Shelf
- Turntable
- Net capacity: 20 litresGross capacity: 21 litres
- Nominal power: 1.20 kW