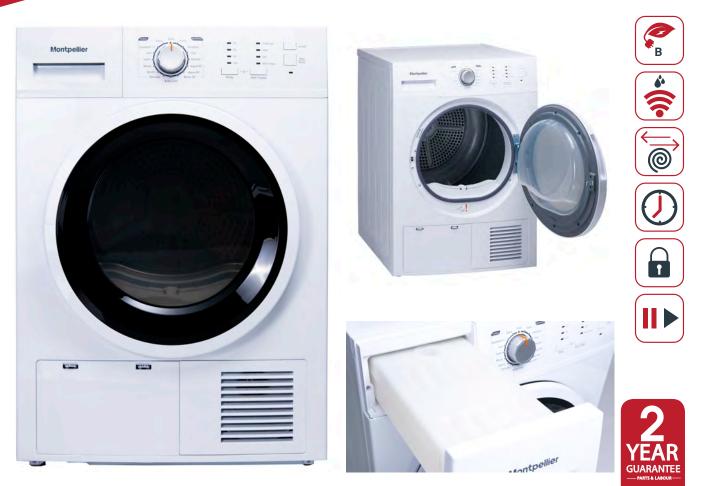

## **MCD8W** Freestanding 8kg Sensor Condenser Dryer

Picture is used for indicative purposes only. Actual product may change slightly.

## **Speci ication**

8Kg Capacity Sensor Condenser Dryer Easy Controls, LED Indicator Lights 16 Programmes Delay Timer 3/6/9/12hrs Pause Function

| 8Kg                                                                                                                                                                                                                             |
|---------------------------------------------------------------------------------------------------------------------------------------------------------------------------------------------------------------------------------|
| Reverse Action - Two Way Tumbling                                                                                                                                                                                               |
| Programmes including Cotton, Synthetics, Quick Dry, Delicates, Cool, Warm, Baby Care, Rapid 45. Consult the manual for all programmes.                                                                                          |
| 41kg Unpackaged / 44kg Packaged                                                                                                                                                                                                 |
| 561 kWh                                                                                                                                                                                                                         |
| Standby Mode: 1 W / Off Mode: 0.5 W                                                                                                                                                                                             |
| 69dB                                                                                                                                                                                                                            |
| Sensor Dry, Delay Timer 3/6/9/12hrs, Pause, Delicates, Button Lock, Reservoir Full Warning Light, Filters Full Warning Light, Piters Full Warning Sounds, Large Porthole, Easy-Clean Filters. Child Lock, B Energy, 1.5m Cable. |
| White                                                                                                                                                                                                                           |
| H845 W595 D615mm                                                                                                                                                                                                                |
| 2 Year Parts and Labour Guarantee                                                                                                                                                                                               |
|                                                                                                                                                                                                                                 |