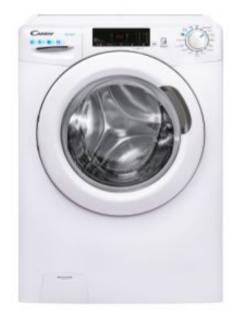

## **Front Loading Washing Machines**

CS 1410TE/1-80

|                                | MAIN FEATURES            |
|--------------------------------|--------------------------|
| Product name / Commercial code | CS 1410TE/1-80           |
| Product code                   | 31010929                 |
| EAN Code                       | 8059019011684            |
| Built-in / Freestanding        | Freestanding             |
| Loading type                   | Front                    |
| Capacity (kg)                  | 10                       |
| Maximum spin speed (rpm)       | 1400                     |
|                                | TECHNICAL FEATURES       |
| Connectivity                   | NFC                      |
| Motor type                     | AC                       |
| Drum volume                    | 62                       |
| Drum material                  | Stainless Steel          |
| Plug type                      | UK                       |
| Voltage (V)                    | 220-240                  |
|                                | PROGRAMMES AND FUNCTIONS |
| Number of programmes           | 16                       |
| Start delay options            | Yes (up to 24h)          |
| Main features                  | -                        |