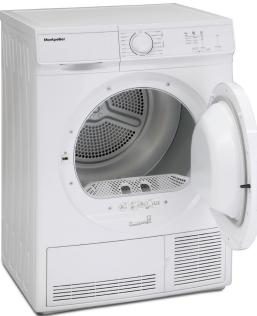

## **Specification**

7Kg Capacity Sensor Condenser Dryer Easy Controls, LED Indicator Lights 15 Programmes Delay Timer 3/6/9hrs Pause Function

Capacity 7Kg

Action Reverse Action - Two Way Tumbling

Programmes Cotton, Synthetics, Extra Dry, Cupboard Dry, Iron Dry, Delicate, Mix, Baby Care, Jeans, Shirts 12', Express 29' Refresh, 10Min, 30Min, 60Min

Weight 35kg Unpackaged / 35.6kg Packaged

**Energy Consumption** 504 kWh

Power Consumption Standby Mode: 1 W / Off Mode: 0.5 W

Noise Level 66dB

Features Sensor Dry, Delay Timer 3/6/9hrs, Pause, Delicates, Button Lock, Reservoir Full Warning Light, Filters Full Warning Light,

Programme End Warning Sounds, Large Porthole, Easy-Clean Filters. Full load: 118 minutes / Half load: 67 minutes,

Buzzer Stop, Child Lock, B Energy.

**Colour** White

Dimensions H845-855\* W596 D563mm \*Adjustable Feet