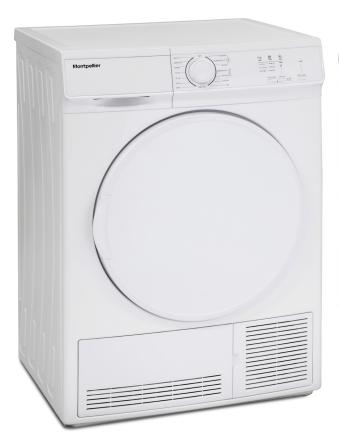

## Freestanding 7kg Condenser Tumble Dryer

## **Specification**

7Kg Capacity Sensor Condenser Dryer Easy Controls, LED Indicator Lights 15 Programmes Delay Timer 3/6/9hrs Pause Function

Capacity 7Kg

Action Reverse Action - Two Way Tumbling

Programmes Cotton, Synthetics, Extra Dry, Cupboard Dry, Iron Dry, Delicate, Mix, Baby Care, Jeans, Shirts 12', Express 29' Refresh, 10Min, 30Min, 60Min

Weight 35kg Unpackaged / 35.6kg Packaged

**Energy Consumption** 504 kWh

Power Consumption Standby Mode: 1 W / Off Mode: 0.5 W

Noise Level 66dB

Features Sensor Dry, Delay Timer 3/6/9hrs, Pause, Delicates, Button Lock, Reservoir Full Warning Light, Filters Full Warning Light,

Programme End Warning Sounds, Large Porthole, Easy-Clean Filters. Full load: 118 minutes / Half load: 67 minutes,

Buzzer Stop, Child Lock, B Energy.

**Colour** White

Dimensions H845-855\* W596 D563mm \*Adjustable Feet