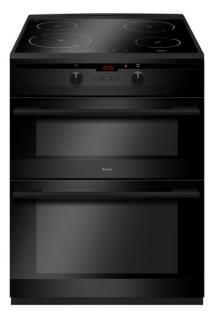

# AFN6550MB 60cm freestanding electric double oven with induction hob

### **Oven features**

- LED display
- Chromed rack sides
- Cooling fan
- · Easy clean enamel interior
- Touch control programmable clock/timer
- Number of cavities: 2
- Oven fuel type: Electric
- Removable door : Top oven only

Hob features

- LED display
- Timer function
- Number of power levels: 9
- Residual heat indicators
- Safety key lock
- Booster functon
- Auto safety switch off
- Automatic pan detection
- Small object detection
- Overheat detection
- Overflow detection
- Time limit security system
- Temperature limiter
- Keep warm function
- Ceramic shatterproof safety glass
- Number of zones: 4
- Hob type: Induction
- · Easy clean surface

Second oven features

- Number of functions: 2
- Conventional oven
- Electric half grill

#### Door features

- Removable door
- Double glazed
- Removable inner door glass for easy cleaning

Lighting

- Number of lights: 1
- Cavity light power: 25