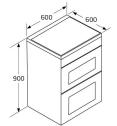

## Technical specification

- Rated electrical power: 7.4-12.4
- Power supply : 32-45
- Main oven net capacity : 65
- Second oven net capacity: 44

Energy efficiency ratingEnergy rating: A/A