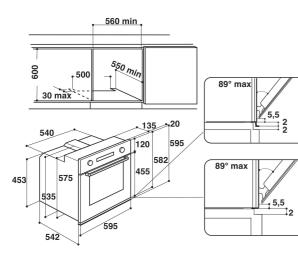

## **AKP 745 IX**

12NC: 857774501500 EAN code: 8003437937774

| MAIN FEATURES                                  |                |
|------------------------------------------------|----------------|
| Product group                                  | Oven           |
| Commercial code                                | AKP 745 IX     |
| Main colour of product                         | Inox           |
| Construction type                              | Built-in       |
| Type of control                                | Mechanical and |
|                                                | electronic     |
| Type of control setting and signalling devices | -              |
| Are any hobs controls integrated?              | No             |
| Which kind of hobs can be controlled?          | -              |
| Automatic programmes                           | No             |
| Current (A)                                    | 16             |
| Voltage (V)                                    | 220-240        |
| Frequency (Hz)                                 | 50-60          |
| Length of Electrical Supply Cord (cm)          | 90             |
| Plug type                                      | No             |
| Depth with open door 90 degree (mm)            | -              |
| Height of the product                          | 595            |
| Width of the product                           | 595            |
| Depth of the product                           | 564            |
| Minimum niche height                           | 0              |
| Minimum niche width                            | 0              |
| Niche depth                                    | 0              |
| Net weight (kg)                                | 33             |
| Usable volume (of cavity)                      | 60             |
| Noise level (dB(A) re 1 pW)                    | N/A            |
| Integrated Cleaning system                     | Hydrolytic     |
| Grids                                          | 1              |
| Trays                                          | 2              |