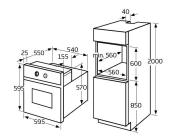

## Accessories

- Flat oven shelf: 1
- Grill pan with grid: 1Space saver oven shelf: 1

Available in

Stainless steel

**Technical specification** 

- Net Capacity: 65
- Rated electrical power: 2.8kW
- Power supply: 13A