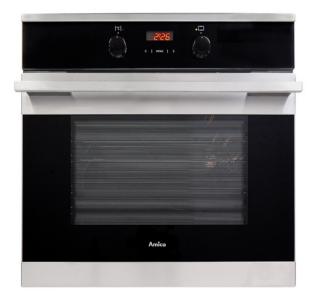

## ASC360SS Ten function electric pyrolytic oven

## **Oven functions**

Features

- Cooling fanChromed rack sides with integrated anti-tilt
- shelves
- Touch control programmable clock/timer
- Booster function for rapid preheat
- Safety lock for pyrolytic cleaning
- Flat oven shelves: 5
- Easy clean enamel interior

**Door features** 

- Quadruple glazed cool door
- Cool door
- Removable door
- Removable inner door glass for easy cleaning

## Accessories

- Flat oven shelf: 1
- Grill pan with grid: 1Space saver oven shelf: 1

Available in

Stainless steel

**Technical specification** 

- Net Capacity: 65
- Rated electrical power: 2.8kW
- Power supply: 13A