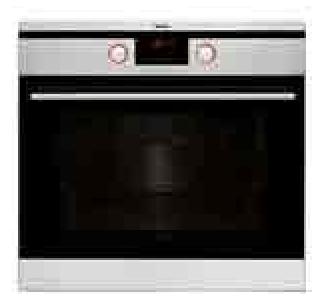

# ASC420SS Ten function electric fan oven

#### **Oven functions**

Imadmadmadimalimatimatimatimatimatypidypidypidypidypidypic.com

Features

- Cooling fan · Chromed rack sides with integrated anti-tilt shelves
- Touch control programmable clock/timer
- Booster function for rapid preheat
- No. shelf positions: 5
- · Easy clean enamel interior

Door features

- Soft close door
- Triple glazed
- Cool door
- Removable door
- Removable inner door glass for easy cleaning

### Available in

- Black
- Stainless steel
- White