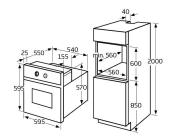

### **Technical specification**

- Net Capacity: 65
- Rated electrical power: 2.8kW
- Power supply: 13A

Energy

- · Energy efficiency class: A
- Energy consumption conventional: 0.99kW
- Energy consumption forced air: 0.87kW