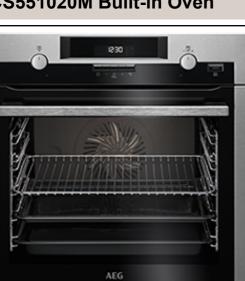

# BCS551020M Built-in Oven

### Features :

·0 litre oven capacity

Base heat finishing

·Fan controlled defrosting

·Heat activated catalytic cleaning

·Isofront® plus triple glazed door

•Auto safety switch off and child lock

· Cleaning : Catalytic ·Cavity coating : Grey Enamel; Catalytic fan cover

•Dimensions (mm) (HxWxD) : 594x595x567

•BI dimensions HxWxD in mm : 590x560x550

•Total electricity loading, W: 3200

•Voltage : 220-240

**Technical Specs :** 

- •Required Fuse : 16
- •Frequency : 50
- •Temperature range : 30°C 300°C
- •Maximum Microwave output (W): 0
- •Volume usable, I:71
- •Largest Surface area : 1418
- •Noise : 47
- Energy class : A+
- •Energy consumption, conventional mode, kWh per cycle : 1.09
- •Energy consumption per EU standard cycle : 0
- •Product Partner Code : S Customer Specific ERT
- •Colour : Stainless Steel with antifingerprint coating