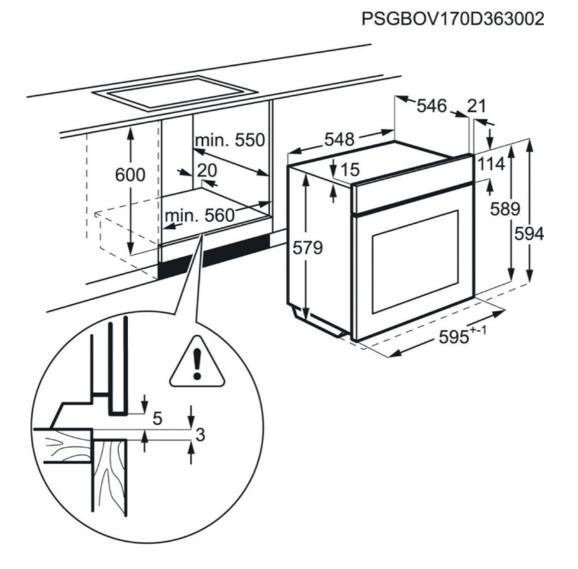

•Dimensions (mm) (HxWxD) : 594x595x567

•BI dimensions HxWxD in mm : 590x560x550

•Total electricity loading, W: 3200

•Voltage : 220-240

**Technical Specs :** 

- •Required Fuse : 16
- •Frequency : 50
- •Temperature range : 30°C 300°C
- •Maximum Microwave output (W): 0
- •Volume usable, I:71
- •Largest Surface area : 1418
- •Noise : 47
- Energy class : A+
- •Energy consumption, conventional mode, kWh per cycle : 1.09
- •Energy consumption per EU standard cycle : 0
- •Product Partner Code : S Customer Specific ERT
- •Colour : Stainless Steel with antifingerprint coating