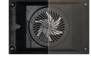

Use the catalytic lining for the fan in your oven. Activating at 200°C to absorb grease and residue, the attachable add-on doesn't need to be scrubbed to shine, its easy-cleaning technology ensuring the fan remains spotless.