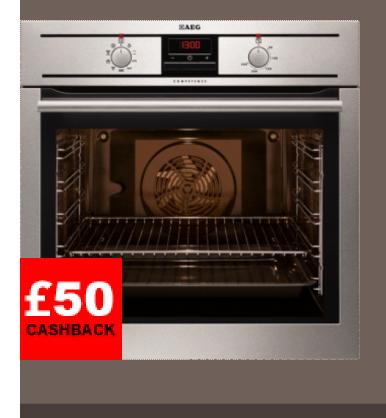

## MaxiKlasse™ Integrated 60cm Multifunctional Oven, Stainless Steel BE3003001M

Bring out the best in your cooking with the MaxiKlasse<sup>TM</sup> oven range, designed to give you beautiful results every time. The XL cooking space is over 30% bigger than standard models, and it's ThermiC<sup>o</sup> Air convection system circulates dry heat fast, for completely even cooking — less energy required.