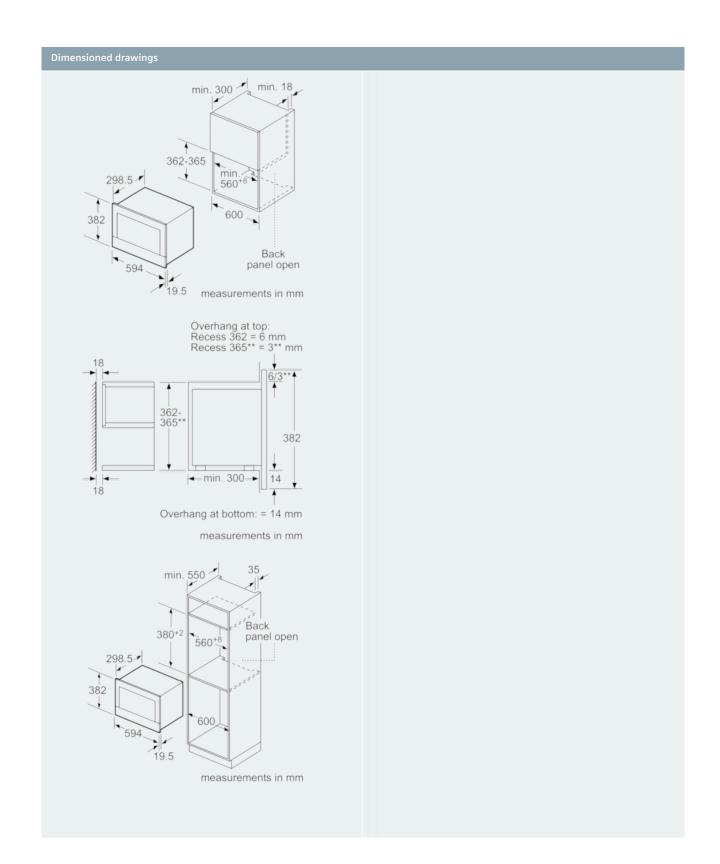

# **Technical Data**

Type of micro-wave oven : MW only Type of control : Electronic

Color / Material Front : Stainless steel

Dimensions of the product (mm) :  $382 \times 594 \times 318$ Cavity dimensions (mm) :  $220 \times 350 \times 270$ Length of electrical supply cord (cm) : 150

# Performance/technical information

- Cavity volume: 21 litres
- Microwave inverter technology
- Stirrer fan distribution
- Length of mains cable: 150 cm
- Total connected load electric: 1.22 KW
- Nominal voltage: 220 240 V
- Appliance dimension (hxwxd): 382 mm x 594 mm x 318 mm
- Niche dimension (hxwxd): 362 mm 382 mm x 560 mm 568 mm x 300 mm
- Please refer to the dimensions provided in the installation manual