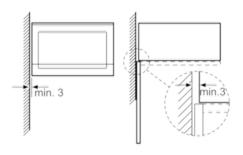

### Microwave, corner installation

Measurements in mm

measurements in mm

measurements in mm