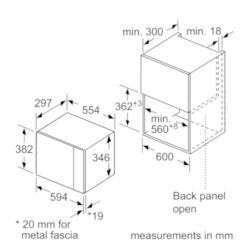

#### **Technical Data**

Type of micro-wave oven: MW only Type of control: Electronic Color / Material Front : White Dimensions of the product (mm): 382 x 594 x 317 Cavity dimensions (mm): 201.0 x 308.0 x 282.0 Length electrical supply cord (cm): 130 16.2 Net weight (kg): Gross weight (kg): 18.0 EAN code: 4242005039111 Maximum micro-wave power (W): 800 Connection Rating (W): 1270 Current (A): 10 Voltage (V): 230-240 Frequency (Hz): 50 Plug type: GB plug

#### Performance/technical information

- Cavity volume: 20 l
- Turntable distribution
- Length of mains cable: 130 cm
- Total connected load electric: 1.27 KW
- Nominal voltage: 230 240 V
- Appliance dimension (hxwxd): 382 mm x 594 mm x 317 mm
- Niche dimension (hxwxd): 362 mm 365 mm x 560 mm 568 mm x 300 mm
- Please refer to the dimensions provided in the installation manual

### Microwave, corner installation

Measurements in mm

measurements in mm

measurements in mm