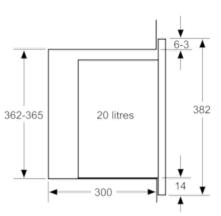

#### **Technical Data**

Type of micro-wave oven: MW only Type of control: Electronic Color / Material Front : White Dimensions of the product (mm): 382 x 594 x 317 Cavity dimensions (mm): 201.0 x 308.0 x 282.0 Length electrical supply cord (cm): 130 16.2 Net weight (kg): Gross weight (kg): 18.0 EAN code: 4242005039111 Maximum micro-wave power (W): 800 Connection Rating (W): 1270 Current (A): 10 Voltage (V): 230-240 Frequency (Hz): 50 Plug type: GB plug

#### Performance/technical information

- Cavity volume: 20 l
- Turntable distribution
- Length of mains cable: 130 cm
- Total connected load electric: 1.27 KW
- Nominal voltage: 230 240 V
- Appliance dimension (hxwxd): 382 mm x 594 mm x 317 mm
- Niche dimension (hxwxd): 362 mm 365 mm x 560 mm 568 mm x 300 mm
- Please refer to the dimensions provided in the installation manual

### Microwave, corner installation

Measurements in mm

measurements in mm

measurements in mm