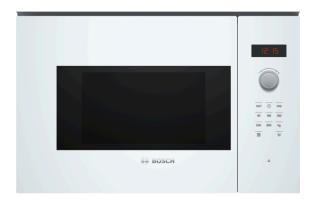

## Built-in microwave oven BFL523MW0B

# The built-in microwave for the 38 cm niche: use it for defrosting, heating and the perfect preparation of food.

- **Microwave function:** time saving preparation, defrosting and re-heating of dishes.
- AutoPilot 7: every dish is a perfect success thanks to 7 pre-set automatic programmes.
- Electronic door opening: comfortable door opening
- LED display control, red: easy-to-use thanks to the time functions.

#### Design

- LED Display, red display
- Side opening door, left hinged
- Retractable control dials, Start button, Touch controls
- Electronic open button
- Cavity inner surface: Stainless steel
- 25.5 cm Glass turntable