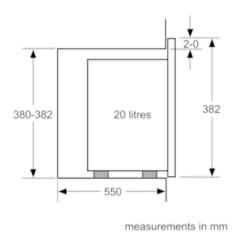

#### **Technical Data**

Type of micro-wave oven: MW only Type of control: Electronic Color / Material Front : White Dimensions of the product (mm): 382 x 594 x 317 Cavity dimensions (mm): 201.0 x 308.0 x 282.0 Length electrical supply cord (cm): 130 16.2 Net weight (kg): Gross weight (kg): 18.0 EAN code: 4242005039111 Maximum micro-wave power (W): 800 Connection Rating (W): 1270 Current (A): 10 Voltage (V): 230-240 Frequency (Hz): 50 Plug type: GB plug

#### Performance/technical information

- Cavity volume: 20 l
- Turntable distribution
- Length of mains cable: 130 cm
- Total connected load electric: 1.27 KW
- Nominal voltage: 230 240 V
- Appliance dimension (hxwxd): 382 mm x 594 mm x 317 mm
- Niche dimension (hxwxd): 362 mm 365 mm x 560 mm 568 mm x 300 mm
- Please refer to the dimensions provided in the installation manual

### Microwave, corner installation

Measurements in mm

measurements in mm

measurements in mm