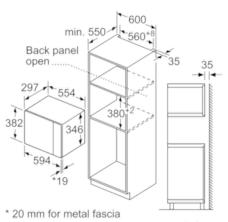

#### Performance/technical information

- Cavity volume: 20 l
- Turntable distribution
- Length of mains cable: 130 cm
- Total connected load electric: 1.27 KW
- Nominal voltage: 230 240 V
- Appliance dimension (hxwxd): 382 mm x 594 mm x 317 mm
- Niche dimension (hxwxd): 362 mm 365 mm x 560 mm 568 mm x 300 mm
- Please refer to the dimensions provided in the installation manual