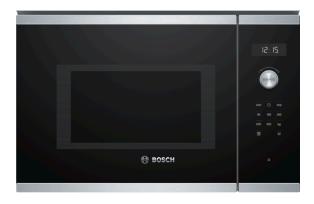

## Built-in microwave oven BFL554MS0B

# The built-in microwave for the 38 cm niche: use it for defrosting, heating and the perfect preparation of food.

- **Microwave function:** time saving preparation, defrosting and re-heating of dishes.
- AutoPilot 7: every dish is a perfect success thanks to 7 pre-set automatic programmes.
- Electronic door opening: comfortable door opening
- LED display control, white: easy-to-use thanks to the time functions.

#### Design

- LED Display, White
- Side opening door, left hinged
- Retractable control dials, Start button, Touch controls
- Electronic open button
- Cavity inner surface: Stainless steel
- 31.5 cm Glass turntable