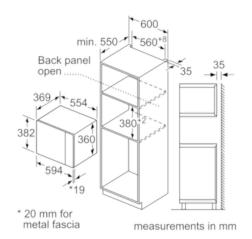

#### Performance/technical information

- Cavity volume: 25 l
- Turntable distribution
- Length of mains cable: 130 cm
- Total connected load electric: 1.45 KW
- Nominal voltage: 230 240 V
- Appliance dimension (hxwxd): 382 mm x 594 mm x 388 mm
- Niche dimension (hxwxd): 380 mm 382 mm x 560 mm 568 mm x 550 mm
- Please refer to the dimensions provided in the installation manual

## Microwave, corner installation

Measurements in mm

\* 20 mm for metal fascia measurements in mm

measurements in mm