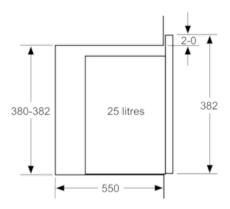

#### Performance/technical information

- Cavity volume: 25 l
- Turntable distribution
- Length of mains cable: 130 cm
- Total connected load electric: 1.45 KW
- Nominal voltage: 230 240 V
- Appliance dimension (hxwxd): 382 mm x 594 mm x 388 mm
- Niche dimension (hxwxd): 380 mm 382 mm x 560 mm 568 mm x 550 mm
- Please refer to the dimensions provided in the installation manual

## Microwave, corner installation

Measurements in mm

\* 20 mm for metal fascia measurements in mm

measurements in mm