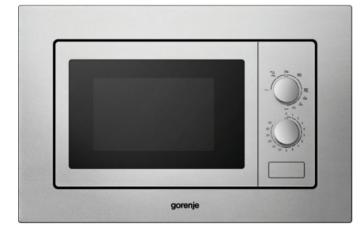

## BM171E2X

## **Built-in Microwave Oven**

Stainless steel oven interior Door material: Glass Front panel material: Stainless steel Door open type: Button Door opening: Left door opening Double-glazed oven door Oven volume: 17 I Number of power levels: 6 Microwave power: 700 W Number of infra heaters: 1 Power of upper infra heater: 1,000 W Technology of producing microwaves: Standard technology (HVT) Type of microwave distribution: Rotating plate Manual control Input type: Button Heating types: |Number of grill programmes: 4 Combined heating: Microwaves + grill Door safety bolt Illumination Rotating glass plate Plate diameter: 24.5 cm Built-in frame Rotating grid Type of heating element: Quartz Dimensions of the product (W×H×D): **59.5 × 38.4 × 31.9 cm** Dimensions of packed product (W×H×D): 65 × 44.1 × 40.4 cm Niche dimensions (WxHxD) (min-max): 56.7 × 38-38 × 43 cm Net weight: 14.5 kg Gross weight: 16.5 kg Connected load: 1,050 W Nominal current of fuse: 6 amp Code: 470712 EAN code: 3838942001208